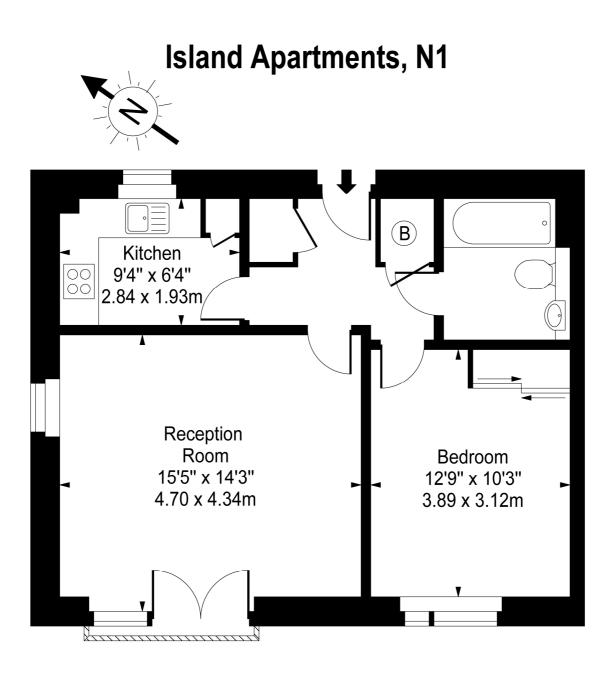

## Chestertons Islington Lettings

327-329 Upper Street London N1 2XQ lettings.islington@chestertons.com 02072264221 chestertons.com

First Floor

Approx Gross Internal Area 542 Sq Ft - 50.35 Sq M

For Illustration Purposes Only - Not To Scale www.goldlens.co.uk Ref. No. 006129J