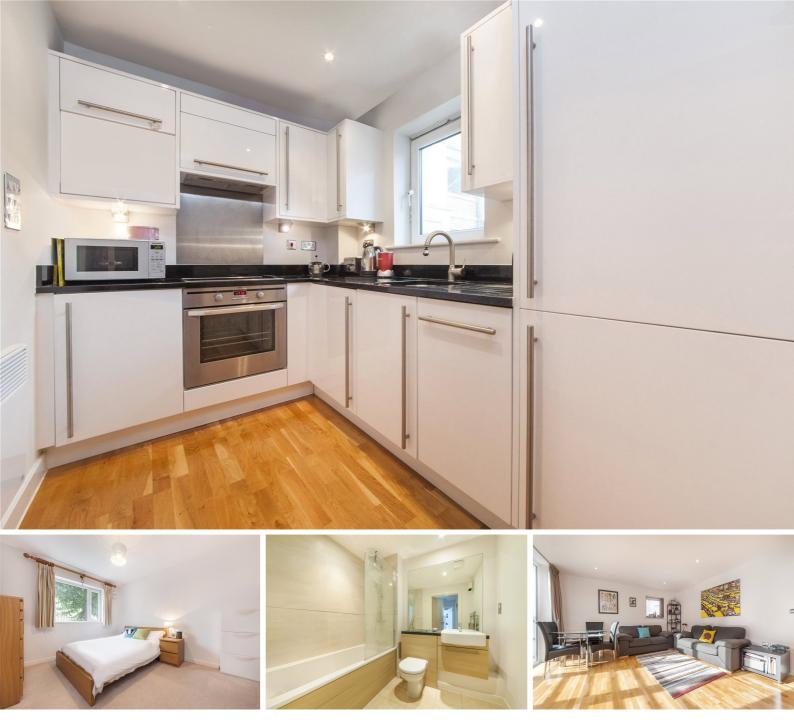

## **Island Apartments** 30 Coleman Fields, N1

- Large One Bedroom
- Modern
- Wood Floors in Living areas
- Close to Essex Road and Angel Stations, Great Bus Links

A bright and well-appointed apartment on the first floor of this attractive recently-built block located close to the vibrant Upper Street and Angel tube. With wood floors in the living areas, the property comprises a large double bedroom, good-sized lounge with Juliette windows, separate fully fitted kitchen with all appliances, modern bathroom.