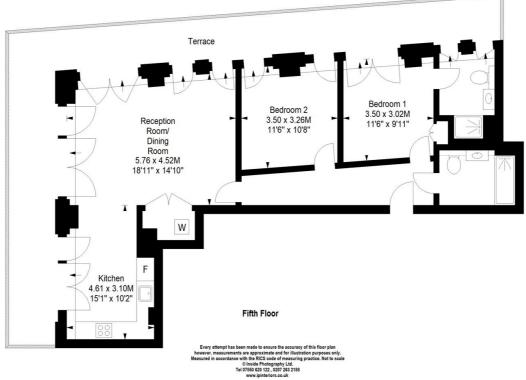

## Chestertons Islington Lettings

327-329 Upper Street London N1 2XQ lettings.islington@chestertons.com 02072264221 chestertons.com Shoreditch Heights, N1

Approximate gross internal area 87.42 sq m / 941 sq ft