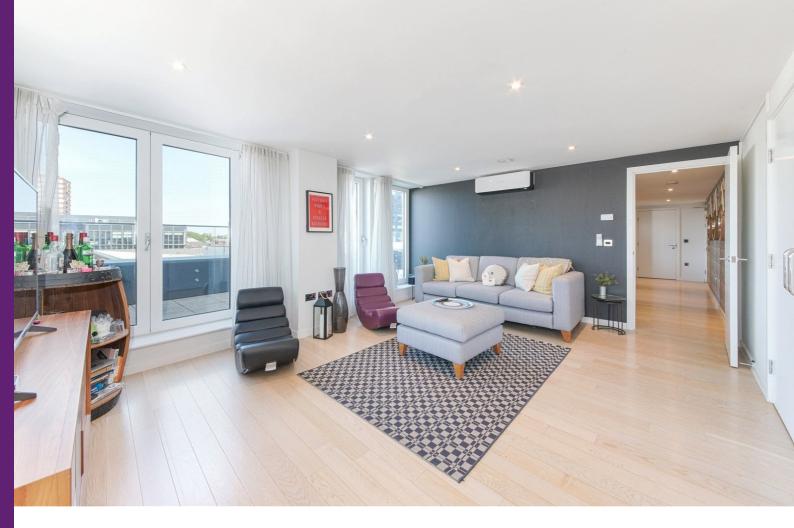

## Britannia Walk London, N1

- High Specification Two Bedroom Apartment
- Excellent Location Close to Underground

PENTHOUSE - Set within a stunning modern development, this two bedroom apartment boasts high specification fixtures and fittings throughout, wood flooring, large double bedrooms and a full suite family bathroom. The reception and kitchen are open plan with fitted appliances and plenty of living space, further benefiting from a large wrap around private balcony accessible from all rooms.