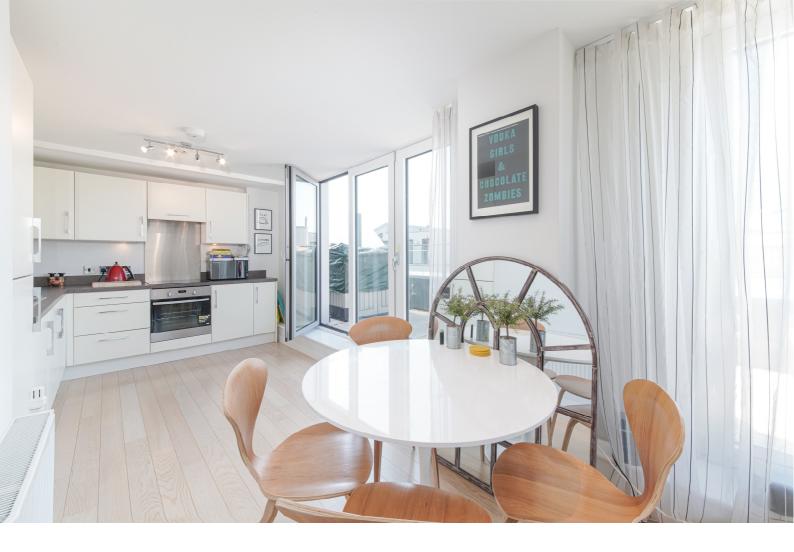

## Britannia Walk London, N1

- High Specification Two Bedroom Apartment
- Excellent Location Close to Underground

PENTHOUSE - Set within a stunning modern development, this two bedroom apartment boasts high specification fixtures and fittings throughout, wood flooring, large double bedrooms and a full suite family bathroom. The reception and kitchen are open plan with fitted appliances and plenty of living space, further benefiting from a large wrap around private balcony accessible from all rooms.