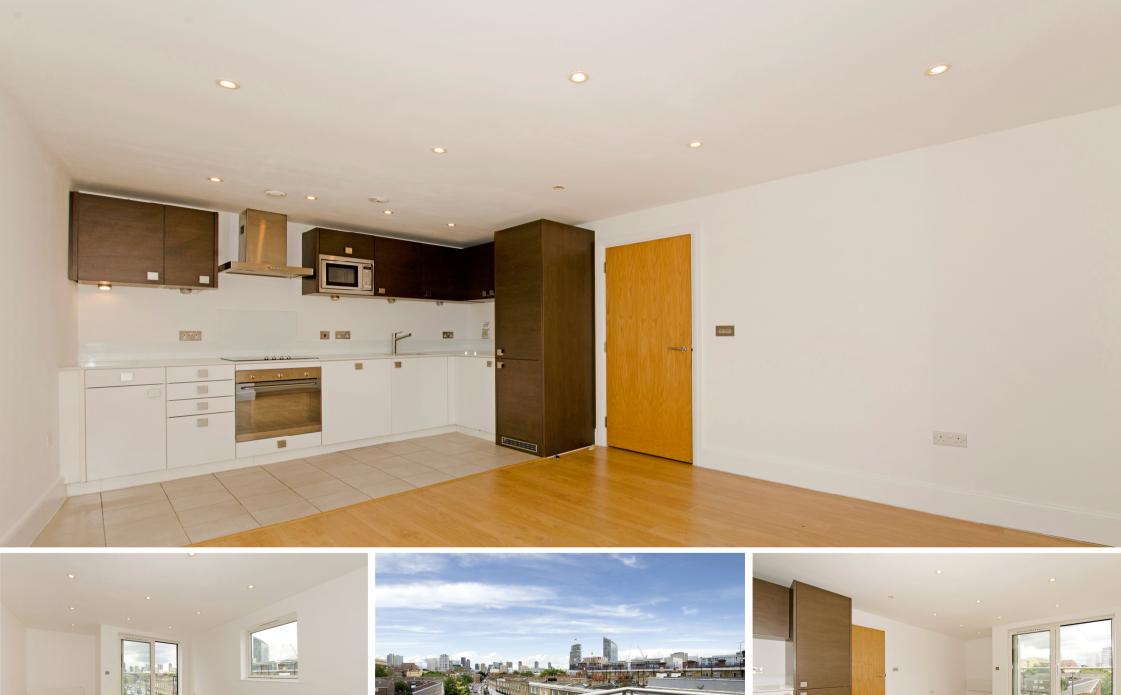

Angel Wharf 164 Shepherdess Walk, N1

Fantastically stylish two bedroom apartment situated on the 4th floor of this modern development with views of the city. This pristine apartment is positioned well for Islington's trendy Upper Street, Angel Underground & Old Street Underground.

- Two Large Double Bedrooms
- Two Bathrooms (One En-Suite)
- Balcony
- Underground Parking by Separate Negotiation
- Lift Access

£495 per week (£2,145 pcm) Additional tenant charges apply Tenancy Agreement Fee: £222 References per Tenant/Guarantor: £60 Inventory check (approx. £100 – £250 inc. VAT) chestertons.com/property-to-rent/applicable-fees