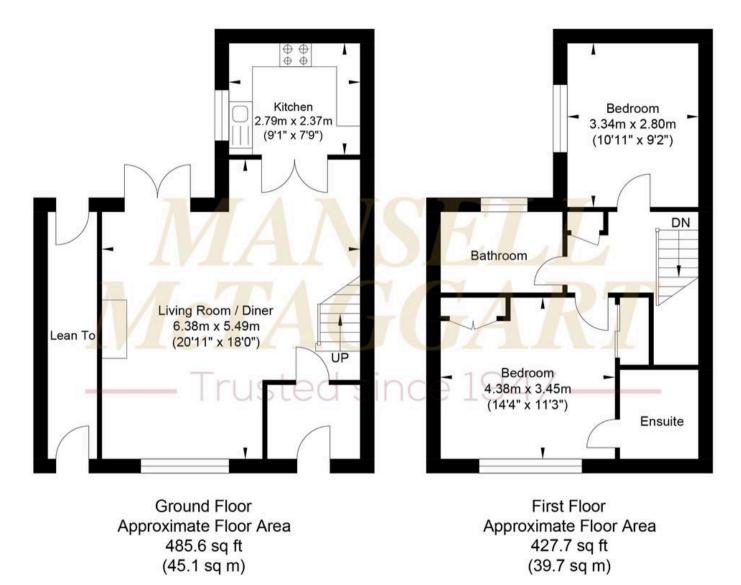

## **Holland Mews**

Approximate Gross Internal Area = 84.8 sq m / 913.3 sq ft Illustration for identification purposes only, measurements are approximate, not to scale.