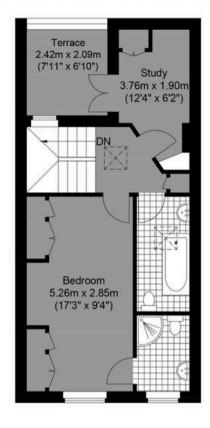

Approximate Gross Internal Area (Excluding Terrace) = 112.82 sq m / 1214.38 sq ft

## **Eastern Terrace Mews**

Ground Floor Approximate Floor Area 455.85 sq ft (42.35 sq m) First Floor Approximate Floor Area 372.32 sq ft (34.59 sq m) Second Floor Approximate Floor Area 386.20 sq ft (35.88 sq m)

Illustration for identification purposed only, measurements are approximate, not to scale. © Mansell McTaggart