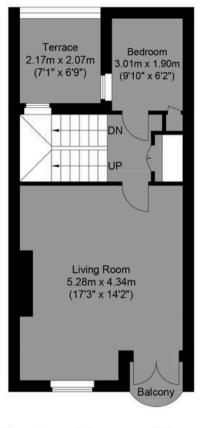

Approximate Gross Internal Area (Excluding Terrace) = 112.82 sq m / 1214.38 sq ft

## **Eastern Terrace Mews**

Ground Floor Approximate Floor Area 455.85 sq ft (42.35 sq m) First Floor Approximate Floor Area 372.32 sq ft (34.59 sq m) Second Floor Approximate Floor Area 386.20 sq ft (35.88 sq m)

Illustration for identification purposed only, measurements are approximate, not to scale. © Mansell McTaggart