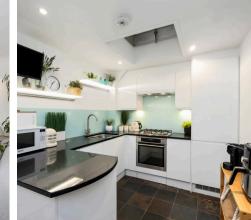

Council Tax band: E

Tenure: Freehold

- Stunning Three Bedroom Mews House Situated In An Idyllic Position
- Three Gorgeous Outside Spaces Comprising; Large Balcony, Atrium And Roof Terrace!
- Over 1200 SQ FT Of Accommodation Set Over Three
  Floors
- The Most Perfect Kemp Town Village Location, Just Moments From Numerous Shops, Restaurants And The Sea!
- Precedent Set To Enlarge Due To A Prior Lapsed Planning Consent
- Large Garage With New Electric Up And Over Door
- Offered In Superb Condition Throughout Having Had A Number Of Improvements Carried Out By Our Client Including; A New Roof, New Boiler, Replaced Kitchen, French Doors And New Front Door
- Gorgeous Lounge On The First Floor With New Hardwood Flooring Underfoot And A Feature Fireplace
- Large Principal Bedroom With En-Suite And Ample Storage
- Ideal Lock Up And Leave, Investment Purchase Or Main Residence