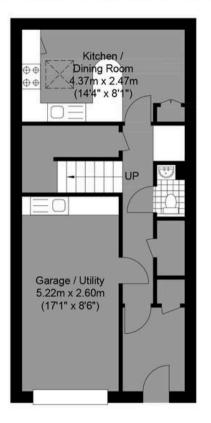

Approximate Gross Internal Area (Excluding Terrace) = 112.82 sq m / 1214.38 sq ft

## **Eastern Terrace Mews**

Ground Floor Approximate Floor Area 455.85 sq ft (42.35 sq m) First Floor Approximate Floor Area 372.32 sq ft (34.59 sq m) Second Floor Approximate Floor Area 386.20 sq ft (35.88 sq m)

Illustration for identification purposed only, measurements are approximate, not to scale. © Mansell McTaggart