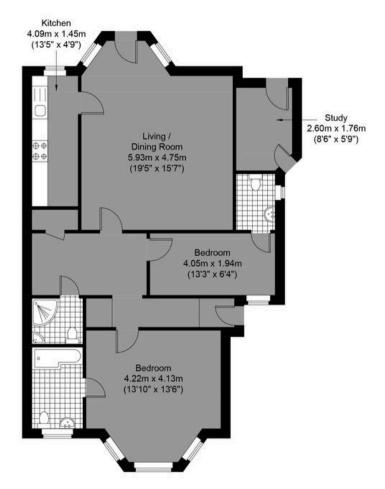

## Approximate Gross Internal (Excluding Outbuilding) Area= 82.94 sq m / 892.75 sq ft

# Salisbury Road

Outbuilding Approximate Floor Area 84.92 sq ft (7.89 sq m) Lower Ground Floor Approximate Floor Area 892.75 sq ft (82.94 sq m)

Illustration for identification purposed only, measurements are approximate, not to scale.