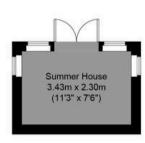

Council Tax band: TBD

Tenure: Share of Freehold

- Two Double Bedroom Garden Apartment
- One Of The Finest Gardens In The Area Spanning Some 65 Feet In Length, Complete With A Sunken Trampoline, Insulated Detached Studio With Power And Wifi, Large Patio And Landscaped Flat Lawn
- Within A Stones Throw Of Everything Hove Has To Offer Including Shops, Restaurants, Parks, The Sea Front, Transport Links And Highly Rated Schools
- Re-Configured By Our Clients To Create A
   Fabulous Principal Suite And A New Family Shower
   Room Along With More Storage Space
- Renovated And Re-Decorated Throughout To The Highest Of Specifications
- Share Of Freehold And Vendor Suited!
- Numerous Original Victorian Features Such As The Feature Fireplace In The Living Room And The Restored Floorboards In The Living Room, Second Bedroom And Hallway
- Separate Modern Kitchen Installed In 2024
- Second Bedroom Benefits From A Private WC
- Side Access Converted To A Private Home Office With Heating And A Water Connection Providing Potential For This Room To Be Adapted Into A Utility Room

# Salisbury Road

Outbuilding Approximate Floor Area 84.92 sq ft (7.89 sq m) Lower Ground Floor Approximate Floor Area 892.75 sq ft (82.94 sq m)

Illustration for identification purposed only, measurements are approximate, not to scale.