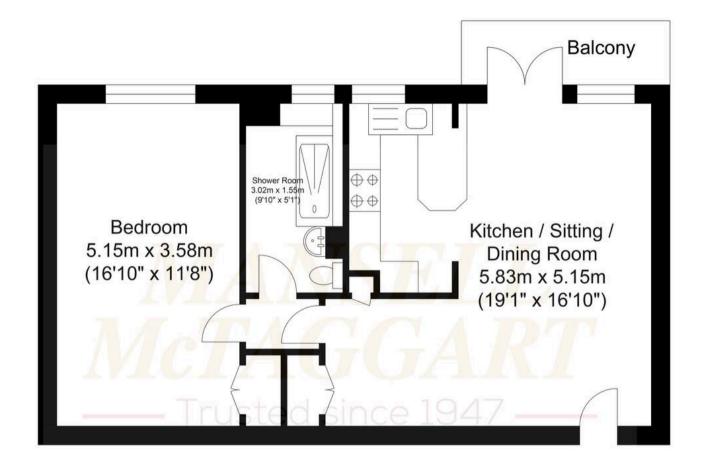

## Mansell McTaggart Hove

**170** Church Road, Hove - BN3 2DJ 01273 044929

hove@mansellmctaggart.co.uk

www.mansellmctaggart.co.uk/branch/hove/

First Floor Approximate Floor Area 526.57 sq ft (48.92 sq m)

Approximate Gross Internal Area = 48.92 sq m / 526.57 sq ft Illustration for identification purposes only, measurements are approximate, not to scale.