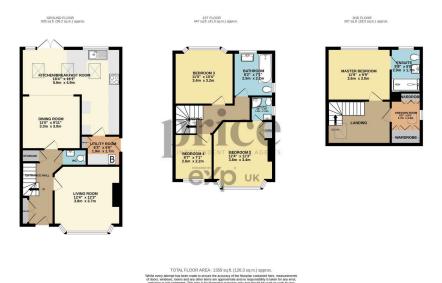

HOLLY PRICE EXP UK

@ holly.price@exp.uk.com

hollyprice.exp.uk.com

01904 373131

£575,000

- Extended 4 Bedroom Semi Detached Home
- Bright Open Plan Kitchen/ Diner
- Master Bedroom with En-Suite and Dressing Room on Top Floor
- Guest Double Bedroom With En-Suite
- Top Floor
   Two En-Suites, Family
  Bathroom & Downstairs W/C
- Traditional Bay Windows
- Low Maintenance Private Rear Garden
- Gated Driveway Parking
- Sought After Fulford Location Utility Room & Plenty of Storage Throughout

Located highly sought-after Fulford location, this beautifully extended home is perfect for families looking for generous living space, modern comforts, and a convenient setting. With an impressive open-plan kitchen and dining area, private rear garden, and well-designed bedrooms, this property offers both style and practicality. Thoughtfully arranged over three floors, it provides a fantastic balance of social and private spaces, making it ideal for growing families or those who enjoy entertaining.