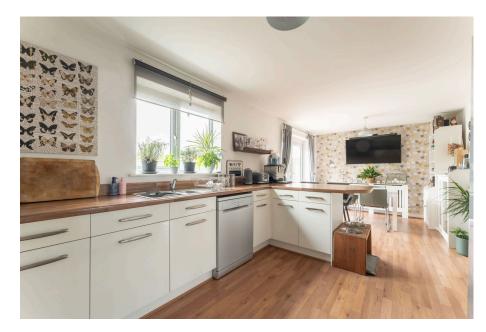

- 5 Bedroom Detached Home
- · Open Plan Kitchen Diner
- Integral Single Garage & Driveway Parking
- · Quiet Wilberfoss Location

TOTAL FLOOR AREA: 1507 sq.ft. (140.0 sq.m.) approx.

White very strengt has been made to ensure the accuracy of the floorage contained there, measurements of documents and the strength of th