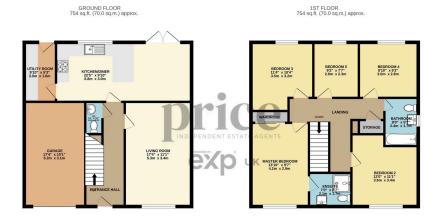

- 5 Bedroom Detached Home
- · Open Plan Kitchen Diner
- Integral Single Garage & Driveway Parking
- · Quiet Wilberfoss Location

TOTAL FLOOR AREA: 1507 sq.ft. (140.0 sq.m.) approx.

White very strengt has been made to ensure the accuracy of the floorage contained there, measurements of documents and the strength of th