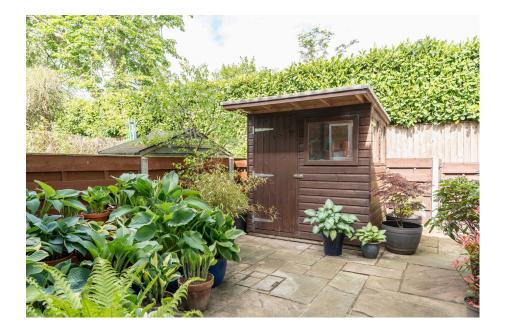

## 7c Godwins Way, Stamford Bridge

£230,000

- · Two Generous Double **Bedrooms**
- · Low Maintetence Enclosed Garden
- Refurbished Throughout to a High Standard
- Deceptively Spacious Living Accommodation
- Modern Kitchen with Intergrated Appliances
- · Allocated Parking Space
- Lounge with Space for Dining Ideal First Home or Table
  - **Investment Property**

Ideal for first-time buyers or those looking to downsize, this deceptively spacious and low-maintenance home offers a peaceful lifestyle in a popular village setting with strong commuter links. This property has been refurbished throughout, and in 'turn key' condition - one not to be missed!