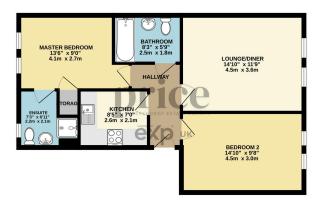

TOTAL, FLOOR AREA: (630 s) the (55.5 s) thin) approx.

White very steep has been reads is exact to accuracy of the floorpian continued here, resourcement of doors, worklook, some and any other items are operativate and no responsibility to laten for early executions, some and any other items are operativate and no responsibility to laten for early executions of the contraction proposed only and should be used as such by any pospective purchases. The services, represent and operations shown have not been steened and no glarantee as to their operations of contracting enforcement on the end section of any operations.