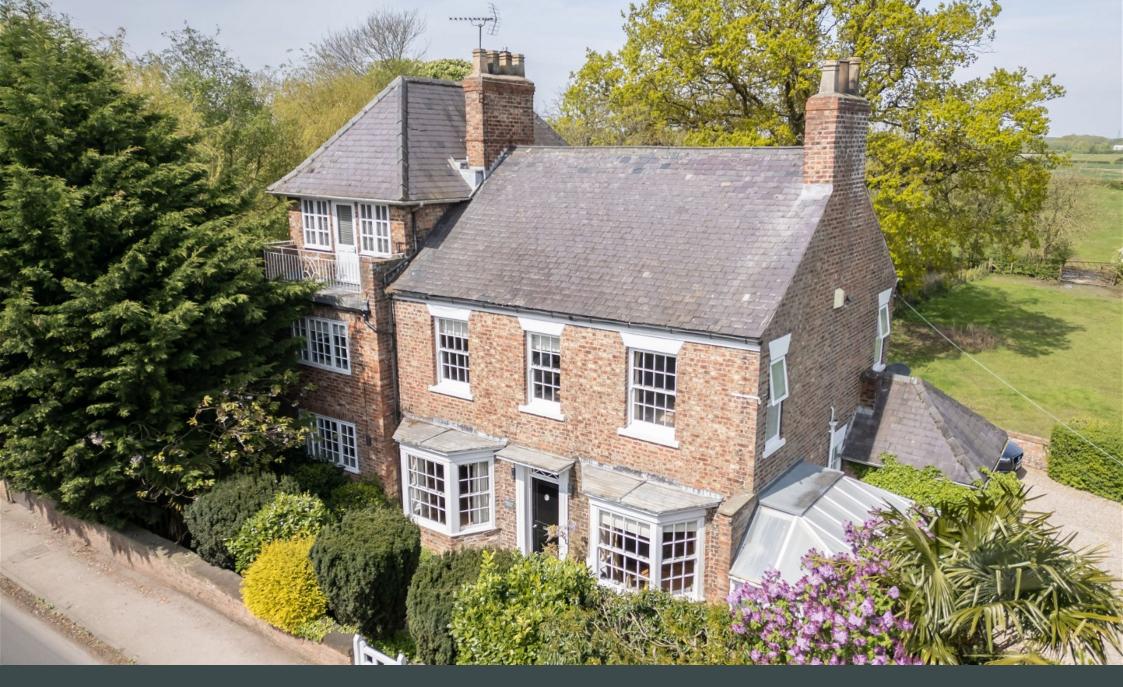

- · Cinema and Games Room
- Study
- Dressing Room & En-Suite

This beautiful detached family residence built approx. 1850, and extended in the 1920's, is believed to have been owned by a part of the Rowntree family. This generous family home boasts original features, approx. an acre of land, and views of the nearby River Derwent and beyond. This stunning property provides over 3,000sqft of versatile living space, and offered with no onward chain - it truly is a rare gem. Welcome to Derwent House.