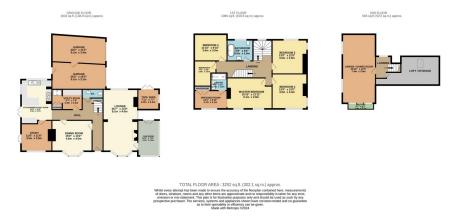

- · Cinema and Games Room
- Study
- Dressing Room & En-Suite

This beautiful detached family residence built approx. 1850, and extended in the 1920's, is believed to have been owned by a part of the Rowntree family. This generous family home boasts original features, approx. an acre of land, and views of the nearby River Derwent and beyond. This stunning property provides over 3,000sqft of versatile living space, and offered with no onward chain - it truly is a rare gem. Welcome to Derwent House.