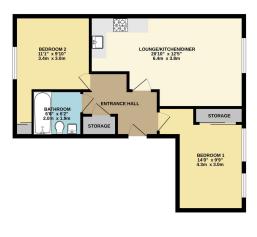

- Communal Gardens, Bin & Bike Store
- Open Plan Living/Kitchen/ Dining
- Great Hallway Space
- Perfect for First Time Buyers or Investors

TOTAL FLOOR AREA: 566 sq ft. (55.6 sq m) approx.

While every attempt has been medic to ensure the encourage of the imposphic considered livers, resourcements of doors, residence, courses and large highest terms are appropriately and to inequipatable high its latest for any evincy, properties and one imposphically is latest for any evincy, properties provided and my continued and any evincy and any event and any evincy and any event and a set to evince a set to the evince provided and for guarantees as a time to expectably or efficiency can be given.