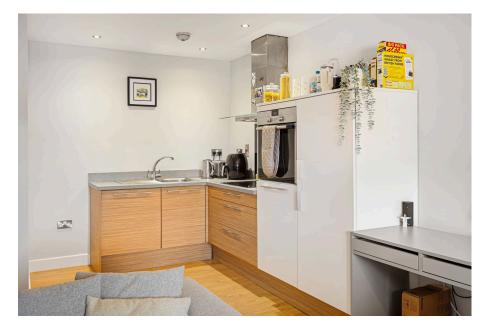

- Communal Gardens, Bin & Bike Store
- Open Plan Living/Kitchen/ Dining
- Great Hallway Space
- Perfect for First Time Buyers or Investors

TOTAL FLOOR AREA: 566 sq ft. (55.6 sq m) approx.

While every attempt has been medic to ensure the encourage of the imposphic considered livers, resourcements of doors, residence, courses and large highest terms are appropriately and to inequipatable high its latest for any evincy, properties and one imposphically is latest for any evincy, properties provided and my continued and any evincy and any event and any evincy and any event and a set to evince a set to the evince provided and for guarantees as a time to expectably or efficiency can be given.

Located on the edge of the highly sought-after Huntington area, this superb two double bedroom apartment is offered for sale with no onward chain. With allocated parking and fantastic links into the city and beyond, it's perfect for both first time buyers and investors alike. Welcome to Weald House.