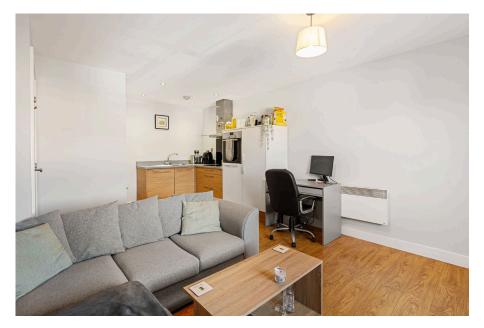

- Communal Gardens, Bin & Bike Store
- Open Plan Living/Kitchen/ Dining
- Great Hallway Space
- Perfect for First Time Buyers or Investors

TOTAL FLOOR AREA: 566 sq ft. (55.6 sq m) approx.

While every attempt has been medic to ensure the encourage of the imposphic considered livers, resourcements of doors, residence, courses and large highest terms are appropriately and to inequipatable high its latest for any evincy, properties and one imposphically is latest for any evincy, properties provided and my continued and any evincy and any event and any evincy and any event and a set to evince a set to the evince provided and for guarantees as a time to expectably or efficiency can be given.

Located on the edge of the highly sought-after Huntington area, this superb two double bedroom apartment is offered for sale with no onward chain. With allocated parking and fantastic links into the city and beyond, it's perfect for both first time buyers and investors alike. Welcome to Weald House.