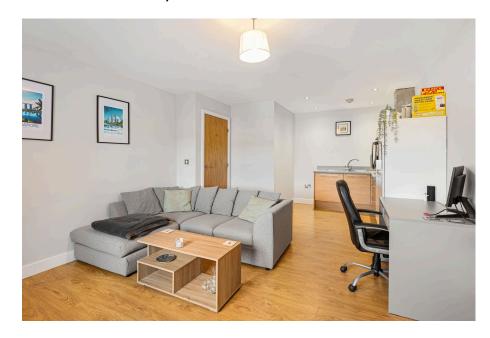

- Communal Gardens, Bin & Bike Store
- Open Plan Living/Kitchen/ Dining
- Great Hallway Space
- Perfect for First Time Buyers or Investors

TOTAL FLOOR AREA: 566 sq ft. (55.6 sq m) approx.

While every attempt has been medic to ensure the encourage of the imposphic considered livers, resourcements of doors, residence, courses and large highest terms are appropriately and to inequipatable high its latest for any evincy, properties and one imposphically is latest for any evincy, properties provided and my continued and any evincy and any event and any evincy and any event and a set to evince a set to the evince provided and for guarantees as a time to expectably or efficiency can be given.

Located on the edge of the highly sought-after Huntington area, this superb two double bedroom apartment is offered for sale with no onward chain. With allocated parking and fantastic links into the city and beyond, it's perfect for both first time buyers and investors alike. Welcome to Weald House.