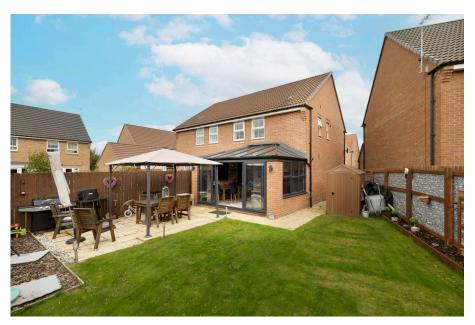

## 🍋 3 🚰 2 🚍 1

- 3 Bedroom Semi Detached
- Beautifully Presented Throughout
- Open Plan Kitchen/Diner
- Parking for Two Cars

- Recently Extended with Bifold Doors Leading Outside
- Larger Than Most Rear Garden & Patio
- Downstairs W/C, Family Bathroom & En-Suite
- Popular David Wilson Estate in Stamford Bridge

**>**.

Located on the popular Saxon Gate estate in Stamford Bridge, you will find this stunning 3 bedroom semi detached home. With a recently extension adding a further playroom/summer room with bi-fold doors, lovely open plan kitchen dining and separate lounge, sleek designed bathrooms, this home is ideal for modern family living. Welcome to Long Moor Chase.