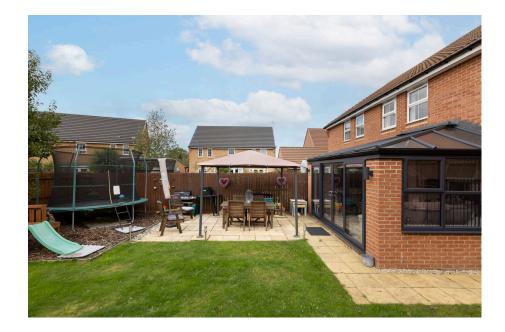

## 🍋 3 🚰 2 🚍 1

- 3 Bedroom Semi Detached
- Beautifully Presented Throughout
- Open Plan Kitchen/Diner
- Parking for Two Cars

- Recently Extended with Bifold Doors Leading Outside
- Larger Than Most Rear Garden & Patio
- Downstairs W/C, Family Bathroom & En-Suite
- Popular David Wilson Estate in Stamford Bridge

**>**.

Located on the popular Saxon Gate estate in Stamford Bridge, you will find this stunning 3 bedroom semi detached home. With a recently extension adding a further playroom/summer room with bi-fold doors, lovely open plan kitchen dining and separate lounge, sleek designed bathrooms, this home is ideal for modern family living. Welcome to Long Moor Chase.