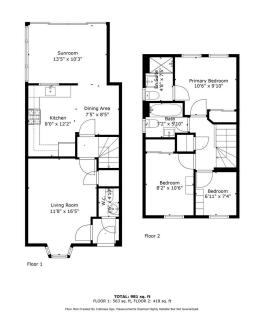

## 🍋 3 🚰 2 🚍 1

- 3 Bedroom Semi Detached
- Beautifully Presented Throughout
- Open Plan Kitchen/Diner
- Parking for Two Cars

- Recently Extended with Bifold Doors Leading Outside
- Larger Than Most Rear Garden & Patio
- Downstairs W/C, Family Bathroom & En-Suite
- Popular David Wilson Estate in Stamford Bridge

**>**.

Located on the popular Saxon Gate estate in Stamford Bridge, you will find this stunning 3 bedroom semi detached home. With a recently extension adding a further playroom/summer room with bi-fold doors, lovely open plan kitchen dining and separate lounge, sleek designed bathrooms, this home is ideal for modern family living. Welcome to Long Moor Chase.