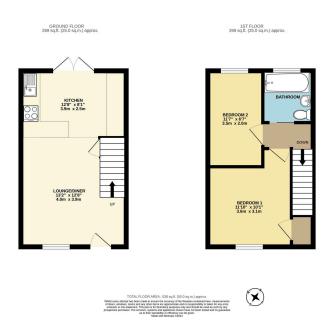

## 4 Fairfax Croft, Copmanthorpe

£210,000

- 2 Bedroom Mid Townhouse Sunny Rear Garden & Patio Area
- Move Straight In Condition
- Perfect First Home or **Investment Property**
- Popular Copmanthorpe Location
- Communal Parking Area
- Open Plan Kitchen/Dining/ Living Space
- Modern Kitchen