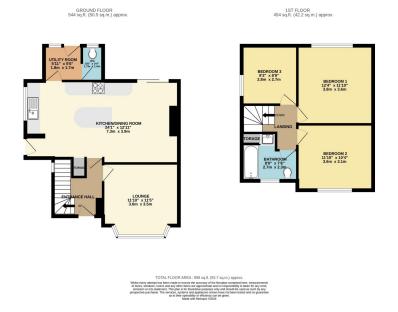

Single Garage

- Potential To Extend \*STPP
- Move Straight In Condition

Located on a fantastic large corner plot, lies this stunning 3 bedroom semi detached home. This property boasts an open plan modern kitchen diner, separate lounge, and renovated house bathroom, catering to all types of family living. With two gardens, off street gated driveway parking for multiple vehicles, single garage and potential to extend further (subject to planning), you simply cannot miss the chance to call this your new home. Welcome to Lown Hill.