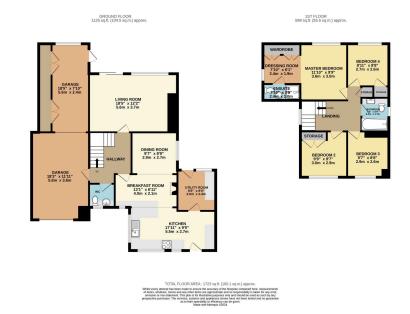

- Please quote HP0386 when Large 4 Bedroom Detached Home
  - Family Bathroom, Downstairs W/C and En-Suite
  - Master Bedroom with Dressing Room & En-Suite

  - Popular Copmanthorpe Village Location

Nestled in the highly sought-after village of Copmanthorpe, this impressive four-bedroom detached home offers a fantastic blend of space, comfort, and style. The property is perfectly positioned, in a set back position within the street, and adjacent to an open grass area, providing both privacy and a pleasant outlook. This home offers open plan kitchen/dining spaces and is one not to miss. Welcome to Millers Croft.