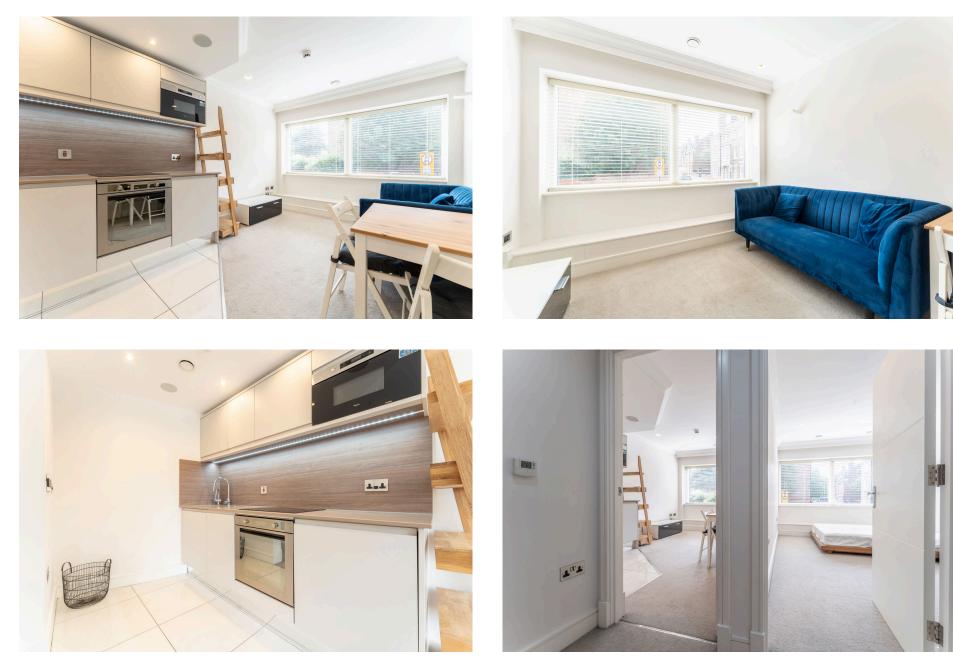

- Ideal City Centre Location
- Open Plan Living Dining Kitchen
- Front Desk Concierge Service

GROUND FLOOR 331 sq.ft. (30.8 sq.m.) approx.

Experience luxury city living in this stunning one-bedroom ground floor apartment located within the city walls, this exclusive property is one of just 24 apartments, offering an unparalleled standard of living. Finished with a high specification, underfloor heating and front desk concierge service, this is city centre living at it's best. Welcome to Biba House.