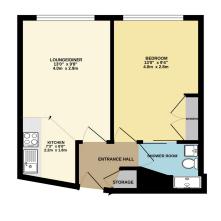

- Ideal City Centre Location
- Open Plan Living Dining Kitchen
- Front Desk Concierge Service

GROUND FLOOR 331 sq.ft. (30.8 sq.m.) approx.

Experience luxury city living in this stunning one-bedroom ground floor apartment located within the city walls, this exclusive property is one of just 24 apartments, offering an unparalleled standard of living. Finished with a high specification, underfloor heating and front desk concierge service, this is city centre living at it's best. Welcome to Biba House.