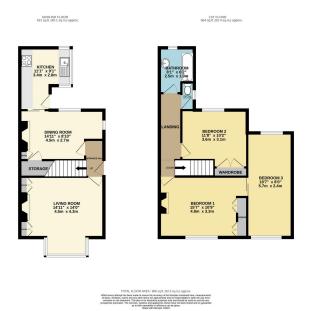

## 7 Rosedale Avenue

Offers Over £270,000

- Please quote HP0386 when requesting further information or to arrange a
  ₩₩ reglroom Semi Detached Large Rear Garden Home
- Driveway Parking

- · Fantastic Location to West of York
- Two Reception Rooms
- Ready To Put Your Stamp On
- Approx 1,000sqft Living Space

If you're searching for a family home to the West of York and want something to put your own stamp on, look no further. This two/three bedroom semi detached home has huge potential, with a large rear garden and driveway parking, it is ready for it's next owner. Welcome to Rosedale Avenue.