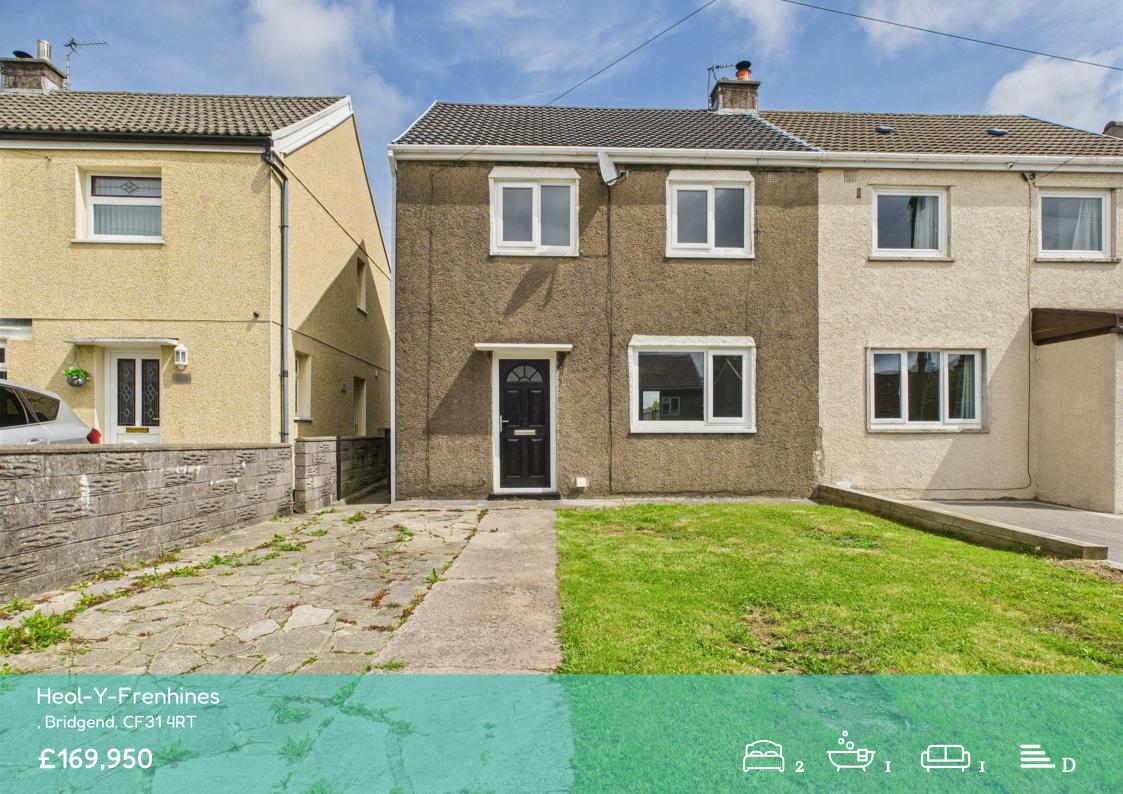

Heol-Y-Frenhines , Bridgend, CF31 4RT

Located in the charming area of Heol-Y-Frenhines, Bridgend, this delightful two-bedroom semi-detached house presents an excellent opportunity for first-time buyers or savvy investors. The property boasts a well-proportioned reception room, perfect for relaxing or entertaining guests.

The two bedrooms offer ample space for comfortable living, while the bathroom is conveniently located to serve the household's needs. The house is complemented by both front and rear gardens, providing a lovely outdoor space for gardening or enjoying the fresh air. Additionally, a driveway allows for parking of one vehicle, ensuring convenience for residents and visitors alike.

One of the standout features of this property is the absence of an ongoing chain, allowing for a smoother and quicker transaction process. The location is particularly advantageous, as it is situated close to local amenities and transport links, making daily life more convenient and accessible.