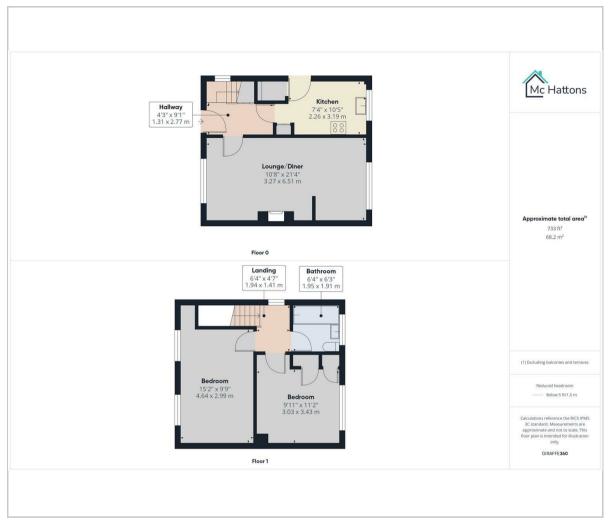

Heol-Y-Frenhines , Bridgend, CF31 4RT

Located in the charming area of Heol-Y-Frenhines, Bridgend, this delightful two-bedroom semi-detached house presents an excellent opportunity for first-time buyers or savvy investors. The property boasts a well-proportioned reception room, perfect for relaxing or entertaining guests.

The two bedrooms offer ample space for comfortable living, while the bathroom is conveniently located to serve the household's needs. The house is complemented by both front and rear gardens, providing a lovely outdoor space for gardening or enjoying the fresh air. Additionally, a driveway allows for parking of one vehicle, ensuring convenience for residents and visitors alike.

## Floor Plan Area Map