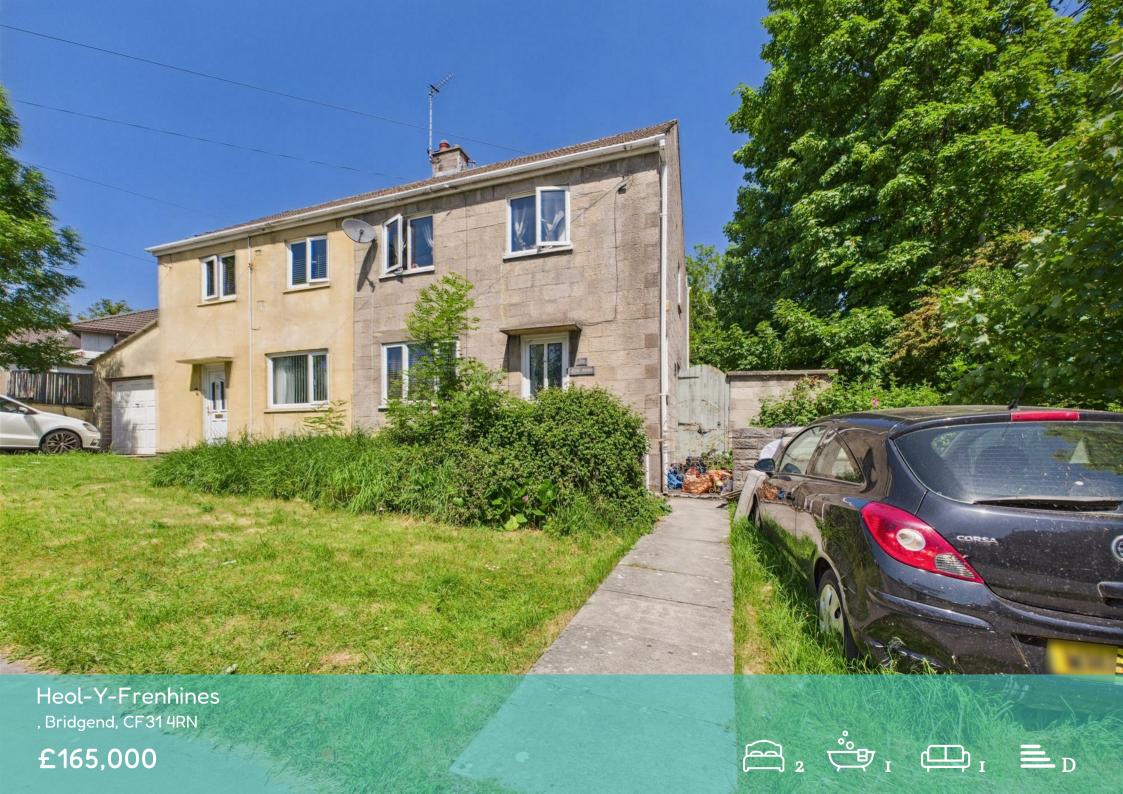

Heol-Y-Frenhines , Bridgend, CF31 4RN

McHattons are pleased to offer this delightful two-bedroom semidetached house a perfect blend of comfort and convenience. Upon entering, you are welcomed by a spacious entrance hall that leads into a bright and airy lounge/dining room, ideal for both relaxation and entertaining. Fitted kitchen offering access to outside garden space.

As you ascend to the first floor, you will find two generously sized double bedrooms, each offering ample space for furnishings and personal touches. The bathroom is conveniently located, ensuring ease of access for all residents.

The property boasts an enclosed rear garden, complete with an outbuilding. There is an open plan front garden and footpath to front door.

This residence is ideally situated close to local schools, including Bryntirion Infants School and Cefn Glas Nursery/Primary and infants schools, making it an excellent choice for families. Additionally, local shops and takeaways are within easy reach, along with the nearby Bryntirion Football Club. For those seeking a wider array of amenities, Bridgend Town Centre is just a short distance away, offering a variety of facilities to cater to your needs.