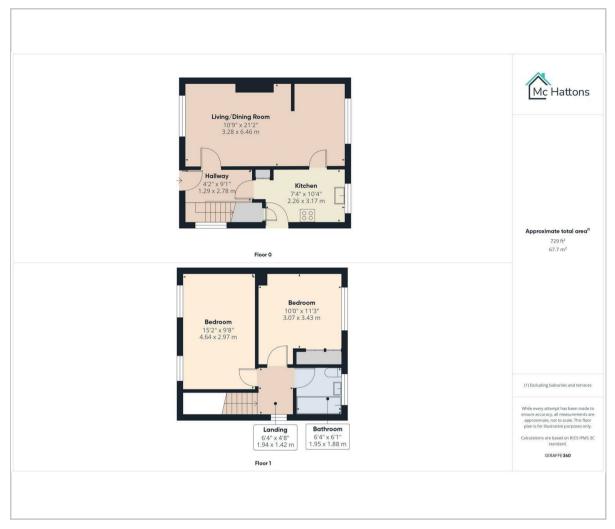

d rear garden, complete with an outbuilding. There is an open plan front garden and footpath to front door.

This residence is ideally situated close to local schools, including Bryntirion Infants School and Cefn Glas Nursery/Primary and infants schools, making it an excellent choice for families. Additionally, local shops and takeaways are within easy reach, along with the nearby Bryntirion Football Club. For those seeking a wider array of amenities, Bridgend Town Centre is just a short distance away, offering a variety of facilities to cater to your needs.

This semi-detached house presents a wonderful opportunity for those looking to settle in a vibrant community with excellent local amenities. Don't miss the chance to make this charming property your new home.

## Floor Plan Area Map



## Viewing

Please contact our McHattons- Bridgend Office on 01656659262 if you wish to arrange a viewing appointment for this property or require further information.



## **Energy Efficiency Graph**



These particulars, whilst believed to be accurate are set out as a general outline only for guidance and do not constitute any part of an offer or contract. Intending purchasers should not rely on them as statements of representation of fact, but must satisfy themselves by inspection or otherwise as to their accuracy. No person in this firms employment has the authority to make or give any representation or warranty in respect of the property.

## 7 Dunraven Place, Bridgend, CF31 IJF

Tel: 01656659262 Email: bridgend@mchattons.co.uk www.mchattons.co.uk