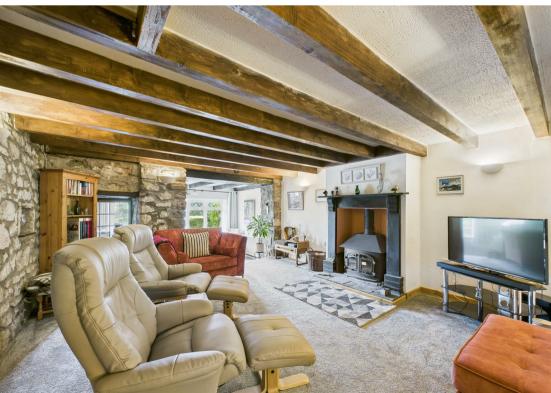

Upon entering, you are greeted by two generously sized reception rooms that exude warmth and charm, with stone feature inglenook fireplace to one reception room and through arch wall into a second reception room with stone feature walls and wood burner fireplace, perfect for hosting gatherings or enjoying quiet evenings. The separate dining room is ideal for family meals, while the fitted kitchen, complete with a traditional Belfast sink and ample preparation areas, is a culinary enthusiast's dream.