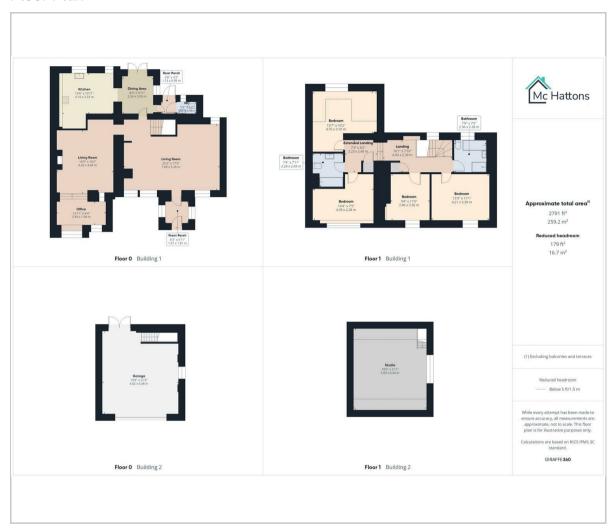

bathrooms add convenience and comfort, catering to the needs of a busy household. In addition to the main living areas, the property features an attached double garage, which includes an upper floor reception or games room, providing a versatile space for leisure activities or a home office/studio.

Set within extensive gardens that span approximately half an acre, this home offers a delightful outdoor retreat, perfect for gardening, play, or simply enjoying the fresh air. The ample off-road parking accommodates several vehicles.

This stunning property is a rare find, combining historical charm with modern amenities in a picturesque setting. It presents an exceptional opportunity for those seeking a spacious family home in a tranquil yet accessible location.













#### Floor Plan



## Viewing

Please contact our McHattons- Bridgend Office on 01656659262 if you wish to arrange a viewing appointment for this property or require further information.

## Area Map



# **Energy Efficiency Graph**



These particulars, whilst believed to be accurate are set out as a general outline only for guidance and do not constitute any part of an offer or contract. Intending purchasers should not rely on them as statements of representation of fact, but must satisfy themselves by inspection or otherwise as to their accuracy. No person in this firms employment has the authority to make or give any representation or warranty in respect of the property.

#### 7 Dunraven Place, Bridgend, CF31 IJF

Tel: 01656659262 Email: bridgend@mchattons.co.uk www.mchattons.co.uk