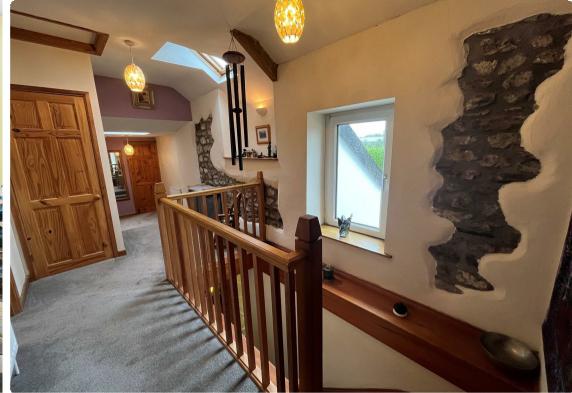

Upon entering, you are greeted by two generously sized reception rooms that exude warmth and charm, with stone feature inglenook fireplace to one reception room and through arch wall into a second reception room with stone feature walls and wood burner fireplace, perfect for hosting gatherings or enjoying quiet evenings. The separate dining room is ideal for family meals, while the fitted kitchen, complete with a traditional Belfast sink and ample preparation areas, is a culinary enthusiast's dream.

The first floor boasts four well-proportioned double bedrooms, ensuring plenty of space for family or guests. Two bathrooms add convenience and comfort, catering to the needs of a busy household. In addition to the main living areas, the property features an attached double garage, which includes an upper floor reception or games room, providing a versatile space for leisure activities or a home office/studio.