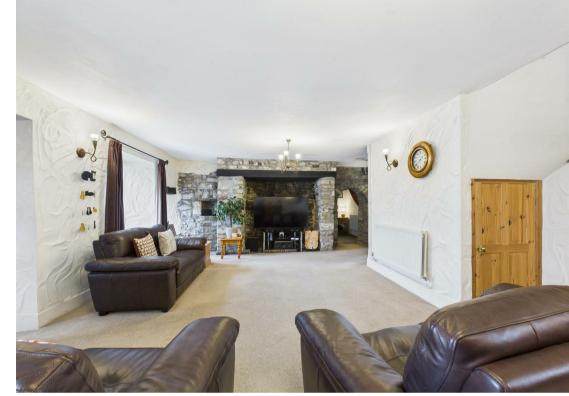

Upon entering, you are greeted by two generously sized reception rooms that exude warmth and charm, with stone feature inglenook fireplace to one reception room and through arch wall into a second reception room with stone feature walls and wood burner fireplace, perfect for hosting gatherings or enjoying quiet evenings. The separate dining room is ideal for family meals, while the fitted kitchen, complete with a traditional Belfast sink and ample preparation areas, is a culinary enthusiast's dream.