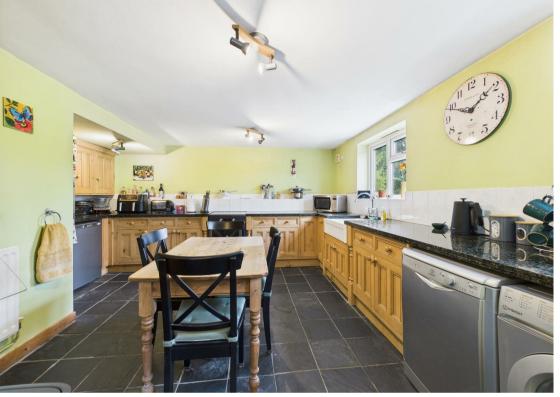

Upon entering, you are greeted by two generously sized reception rooms that exude warmth and charm, with stone feature inglenook fireplace to one reception room and through arch wall into a second reception room with stone feature walls and wood burner fireplace, perfect for hosting gatherings or enjoying quiet evenings. The separate dining room is ideal for family meals, while the fitted kitchen, complete with a traditional Belfast sink and ample preparation areas, is a culinary enthusiast's dream.