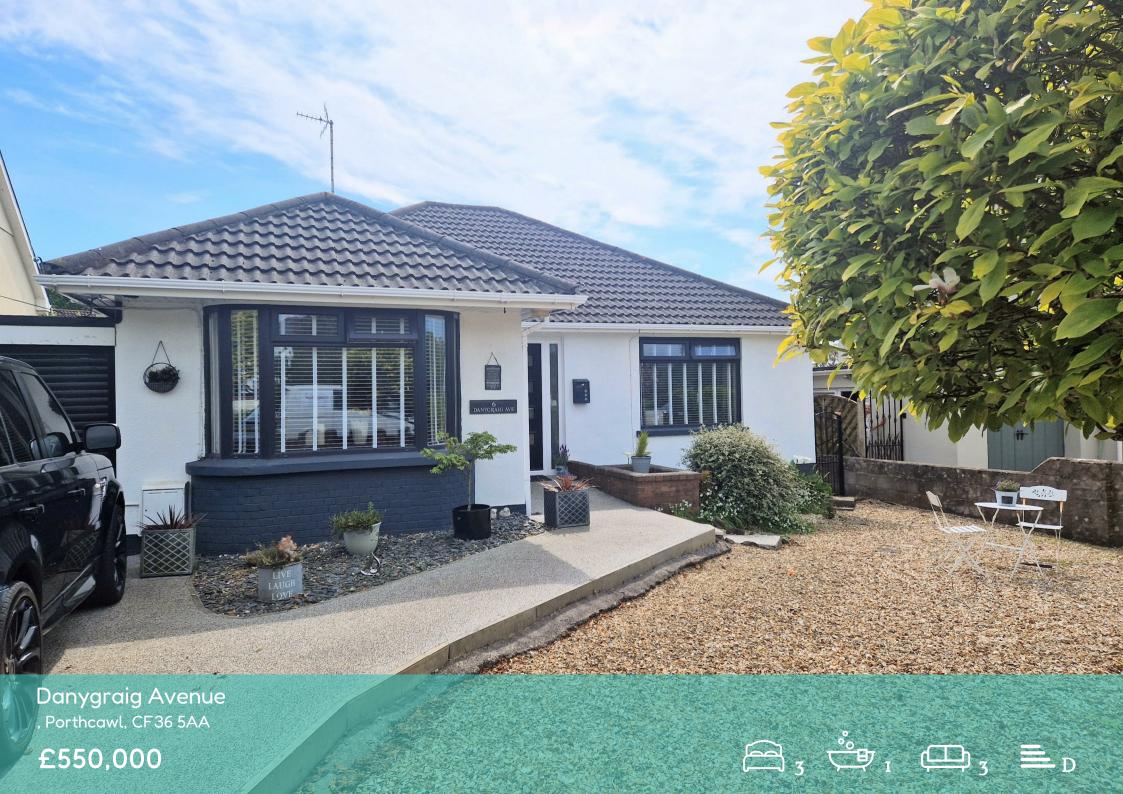

# Danygraig Avenue , Porthcawl, CF36 5AA

Nestled in the desirable Danygraig Avenue, this charming detached bungalow offers a perfect blend of comfort and convenience. With three spacious reception rooms and three generously sized double bedrooms, this property is ideal for families or those seeking a peaceful retreat. The well-appointed bathroom and a cloakroom add to the practicality of the home.

Upon entering, you are greeted by a welcoming hallway that leads to a bright living room at the front, perfect for relaxation. The breakfast kitchen is a delightful space for morning meals, while the sitting room provides an additional area for leisure. A substantial conservatory at the rear enhances the living space, seamlessly connecting to a decked terrace, ideal for outdoor entertaining or enjoying the tranquil garden views.

The low-maintenance gardens at both the front and rear are beautifully presented, providing a serene environment for gardening enthusiasts or those who prefer a more relaxed outdoor space. Additionally, a courtyard garden to the side offers further charm, while a garage and gated driveway ensure convenience for residents and guests alike.