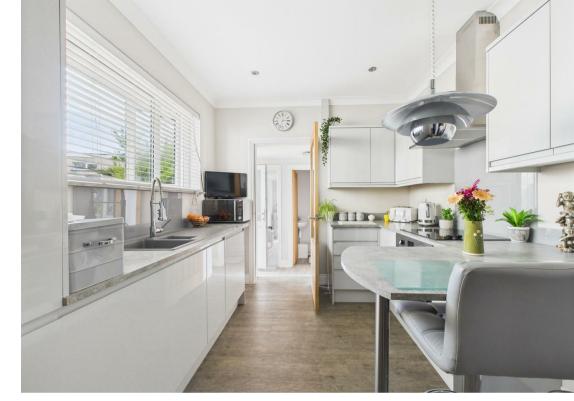

Upon entering, you are greeted by a welcoming hallway that leads to a bright living room at the front, perfect for relaxation. The breakfast kitchen is a delightful space for morning meals, while the sitting room provides an additional area for leisure. A substantial conservatory at the rear enhances the living space, seamlessly connecting to a decked terrace, ideal for outdoor entertaining or enjoying the tranquil garden views.