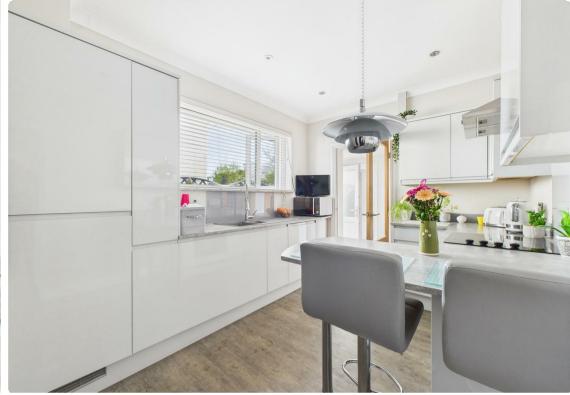

Upon entering, you are greeted by a welcoming hallway that leads to a bright living room at the front, perfect for relaxation. The breakfast kitchen is a delightful space for morning meals, while the sitting room provides an additional area for leisure. A substantial conservatory at the rear enhances the living space, seamlessly connecting to a decked terrace, ideal for outdoor entertaining or enjoying the tranquil garden views.