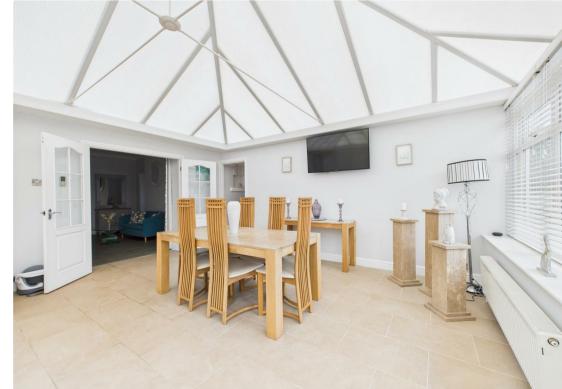

Upon entering, you are greeted by a welcoming hallway that leads to a bright living room at the front, perfect for relaxation. The breakfast kitchen is a delightful space for morning meals, while the sitting room provides an additional area for leisure. A substantial conservatory at the rear enhances the living space, seamlessly connecting to a decked terrace, ideal for outdoor entertaining or enjoying the tranquil garden views.