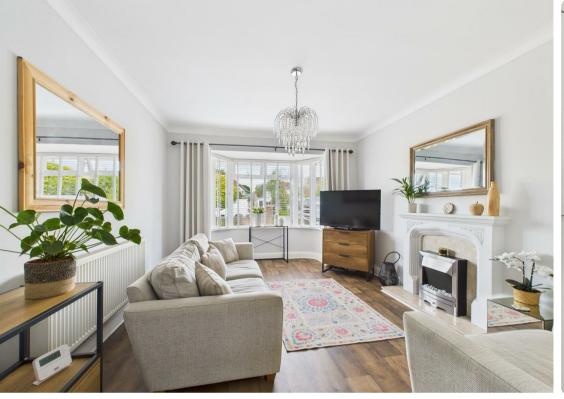

Upon entering, you are greeted by a welcoming hallway that leads to a bright living room at the front, perfect for relaxation. The breakfast kitchen is a delightful space for morning meals, while the sitting room provides an additional area for leisure. A substantial conservatory at the rear enhances the living space, seamlessly connecting to a decked terrace, ideal for outdoor entertaining or enjoying the tranquil garden views.