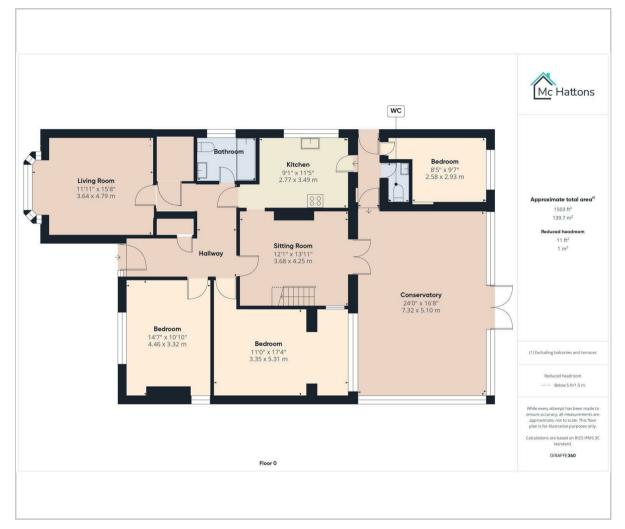

urtyard garden to the side offers further charm, while a garage and gated driveway ensure convenience for residents and guests alike.

For those needing extra space, the good-sized attic room presents an excellent opportunity for a guest room, children's playroom, or a home office, catering to various lifestyle needs.

This bungalow is ideally located for easy access to the historical village of Newton, complete with its quaint village green and public houses, as well as the stunning Heritage Coastline. Families will appreciate the close proximity to St Clare's, an independent School, making this property a perfect choice for those seeking a family-friendly community. This delightful bungalow truly embodies comfortable living in a sought-after location.













# Floor Plan Area Map



### Viewing

Please contact our McHattons- Bridgend Office on 01656659262 if you wish to arrange a viewing appointment for this property or require further information.



## **Energy Efficiency Graph**



These particulars, whilst believed to be accurate are set out as a general outline only for guidance and do not constitute any part of an offer or contract. Intending purchasers should not rely on them as statements of representation of fact, but must satisfy themselves by inspection or otherwise as to their accuracy. No person in this firms employment has the authority to make or give any representation or warranty in respect of the property.

#### 7 Dunraven Place, Bridgend, CF31 IJF

Tel: 01656659262 Email: bridgend@mchattons.co.uk www.mchattons.co.uk