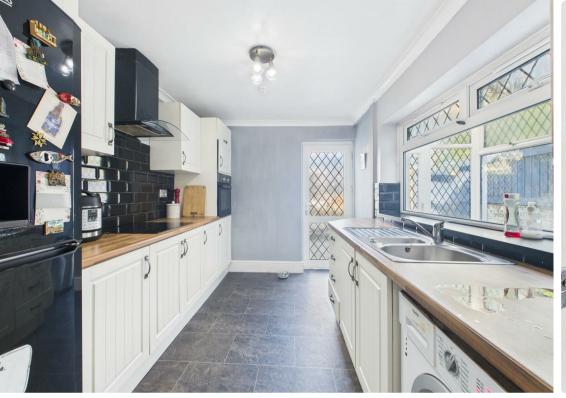

Off the welcoming entrance hall, boasts two inviting reception rooms, perfect for entertaining guests or enjoying quiet evenings at home. The fitted kitchen is both functional and stylish, catering to all your culinary needs. Adjacent to the kitchen, the sun room/utility area offers additional space for laundry and storage, enhancing the practicality of the home.