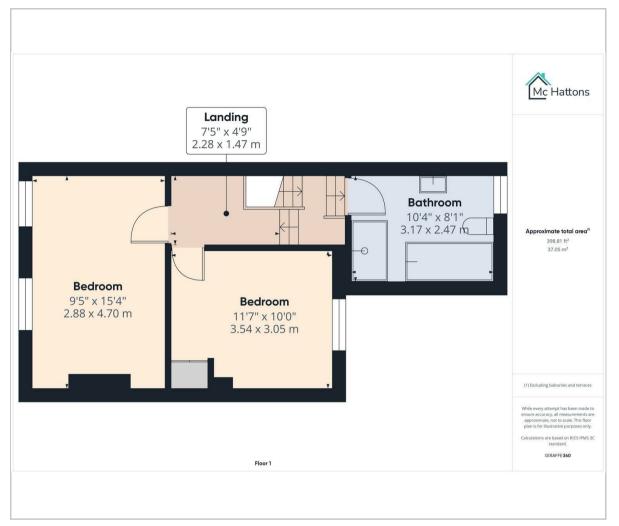

ng the practicality of the home.

One of the standout features of this property is the enclosed rear garden, providing a private outdoor space for gardening, relaxation, or social gatherings.

Conveniently located within walking distance to the town center, residents will benefit from easy access to a variety of amenities, including shops, cafes, and essential services. Additionally, the nearby bus and train stations make commuting a breeze, connecting you to the wider area.

This charming end-terrace house on Green Street is a wonderful opportunity for first-time buyers, small families, or those looking to downsize. With its appealing features and prime location, it is sure to attract interest. Don't miss your chance to make this lovely property your new home.













## Floor Plan



### Viewing

Please contact our McHattons- Bridgend Office on 01656659262 if you wish to arrange a viewing appointment for this property or require further information.

### Area Map



# **Energy Efficiency Graph**



These particulars, whilst believed to be accurate are set out as a general outline only for guidance and do not constitute any part of an offer or contract. Intending purchasers should not rely on them as statements of representation of fact, but must satisfy themselves by inspection or otherwise as to their accuracy. No person in this firms employment has the authority to make or give any representation or warranty in respect of the property.

#### 7 Dunraven Place, Bridgend, CF31 IJF

Tel: 01656659262 Email: bridgend@mchattons.co.uk www.mchattons.co.uk