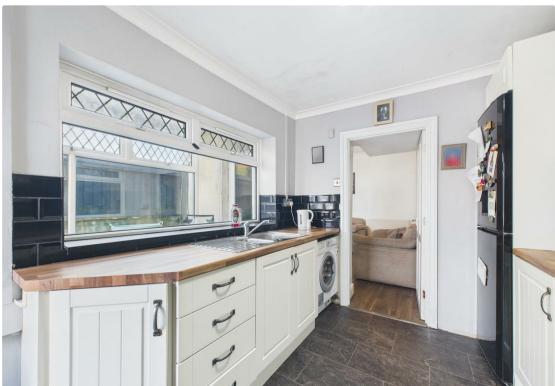

Off the welcoming entrance hall, boasts two inviting reception rooms, perfect for entertaining guests or enjoying quiet evenings at home. The fitted kitchen is both functional and stylish, catering to all your culinary needs. Adjacent to the kitchen, the sun room/utility area offers additional space for laundry and storage, enhancing the practicality of the home.