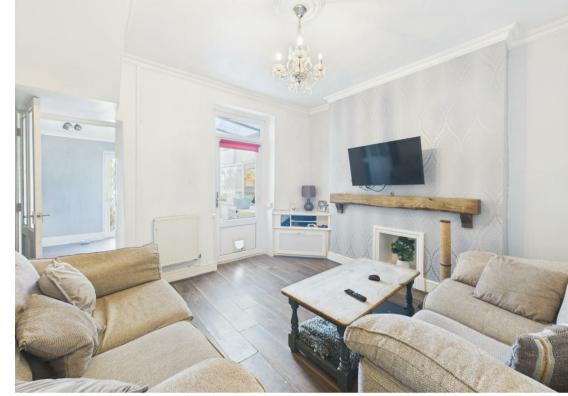

Off the welcoming entrance hall, boasts two inviting reception rooms, perfect for entertaining guests or enjoying quiet evenings at home. The fitted kitchen is both functional and stylish, catering to all your culinary needs. Adjacent to the kitchen, the sun room/utility area offers additional space for laundry and storage, enhancing the practicality of the home.