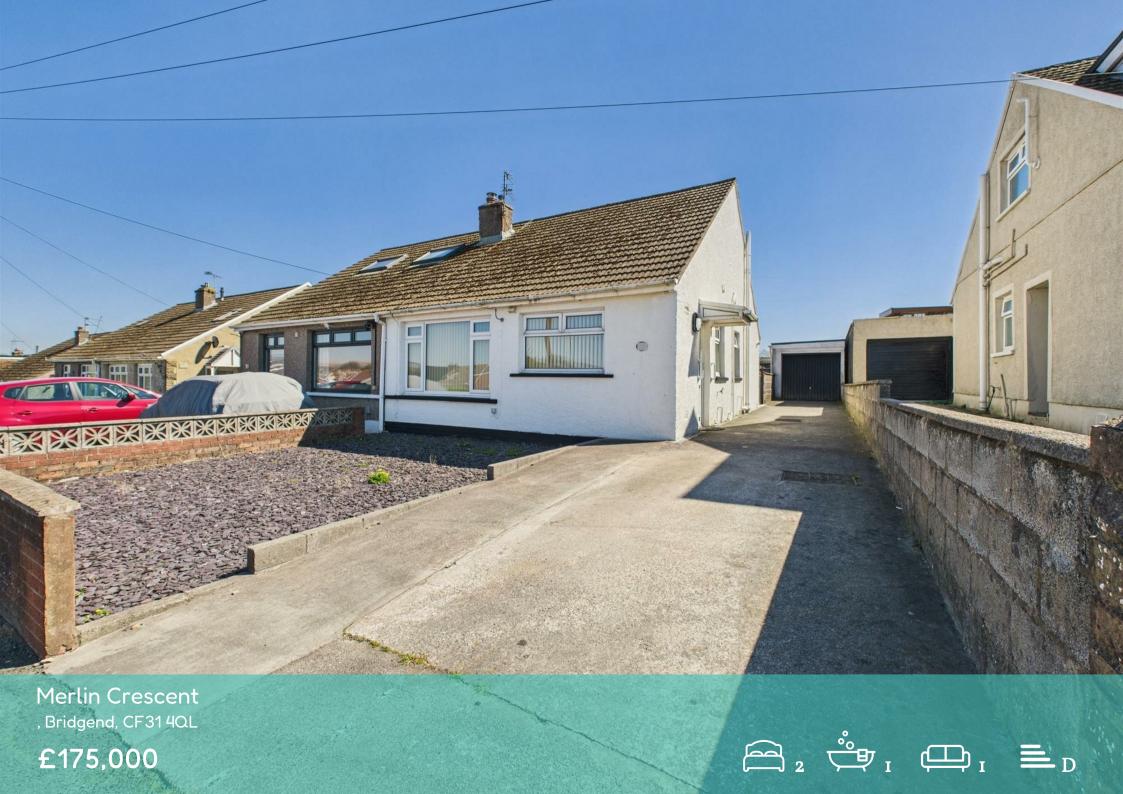

Merlin Crescent , Bridgend, CF314QL

Situated within a desirable residential area of Merlin Crescent, Bridgend, this delightful two-bedroom semi-detached traditional bungalow offers a perfect blend of comfort and convenience. Offering a spacious reception room that provides an inviting atmosphere for relaxation and entertaining. The property features two well-proportioned bedrooms, ideal for a small family or those seeking extra space for guests or a home office. The fitted kitchen is both practical and stylish, making meal preparation a pleasure. Additionally, the bathroom has been refurbished to a wet room.

Outside, the property boasts a low-maintenance enclosed rear garden, perfect for enjoying the outdoors without the hassle of extensive upkeep. The driveway accommodates several vehicles, complemented by a single detached garage, providing ample parking and storage options.