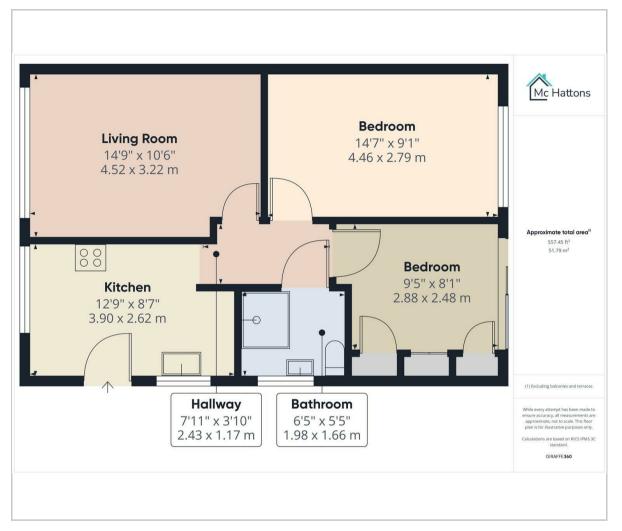

den, perfect for enjoying the outdoors without the hassle of extensive upkeep. The driveway accommodates several vehicles, complemented by a single detached garage, providing ample parking and storage options.

Conveniently located, this bungalow is in close proximity to local schools and shops, making it an excellent choice for families. Furthermore, a short drive will take you to Bridgend Town Centre, where you can enjoy a variety of amenities and services.

This property presents a wonderful opportunity for those looking to settle in a peaceful yet accessible location. With its charming features and practical layout, it is sure to appeal to a wide range of buyers. Don't miss the chance to make this lovely bungalow your new home, with no ongoing chain.











## Floor Plan Area Map



## Viewing

Please contact our McHattons- Bridgend Office on 01656659262 if you wish to arrange a viewing appointment for this property or require further information.



## **Energy Efficiency Graph**



These particulars, whilst believed to be accurate are set out as a general outline only for guidance and do not constitute any part of an offer or contract. Intending purchasers should not rely on them as statements of representation of fact, but must satisfy themselves by inspection or otherwise as to their accuracy. No person in this firms employment has the authority to make or give any representation or warranty in respect of the property.

## 7 Dunraven Place, Bridgend, CF31 IJF

Tel: 01656659262 Email: bridgend@mchattons.co.uk www.mchattons.co.uk