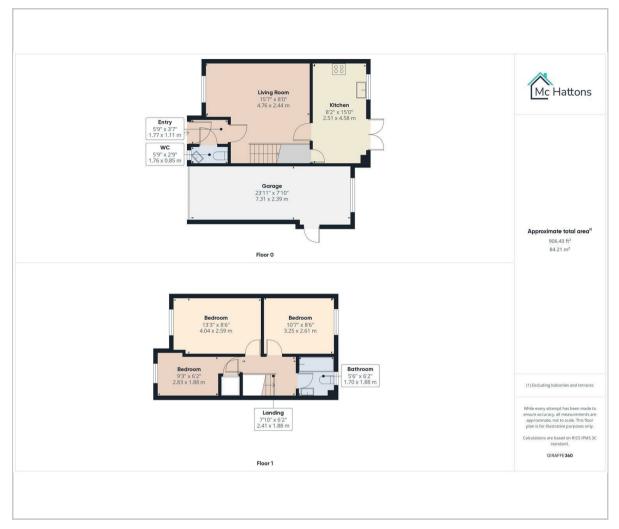

acy. Whether you wish to cultivate a garden, host summer barbecues, or simply unwind in the fresh air, this space offers endless possibilities. Additionally, the property boasts driveway parking along with a newly constructed garage, providing ample space for vehicles and storage.

Conveniently located, this home is close to local amenities, ensuring that everyday necessities are just a stone's throw away. Furthermore, with excellent transport links to the M4 motorway, commuting to nearby towns and cities is both easy and efficient.

This end terrace house on Heol Bryncethin is a wonderful opportunity for those looking to settle in a vibrant community while enjoying the comforts of a modern home. Don't miss the chance to make this lovely property your own.









## Floor Plan Area Map



## Viewing

Please contact our McHattons- Bridgend Office on 01656659262 if you wish to arrange a viewing appointment for this property or require further information.



## **Energy Efficiency Graph**



These particulars, whilst believed to be accurate are set out as a general outline only for guidance and do not constitute any part of an offer or contract. Intending purchasers should not rely on them as statements of representation of fact, but must satisfy themselves by inspection or otherwise as to their accuracy. No person in this firms employment has the authority to make or give any representation or warranty in respect of the property.

## 7 Dunraven Place, Bridgend, CF31 IJF

Tel: 01656659262 Email: bridgend@mchattons.co.uk www.mchattons.co.uk