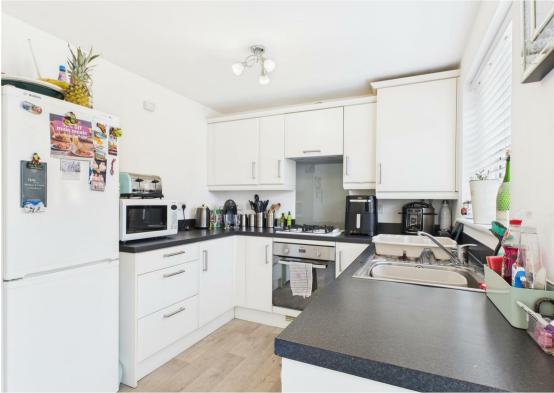

The heart of the home is undoubtedly the modern kitchen/diner, which is ideal for family meals and gatherings with friends. This area is designed to be both functional and inviting, making it a wonderful space for culinary creativity.