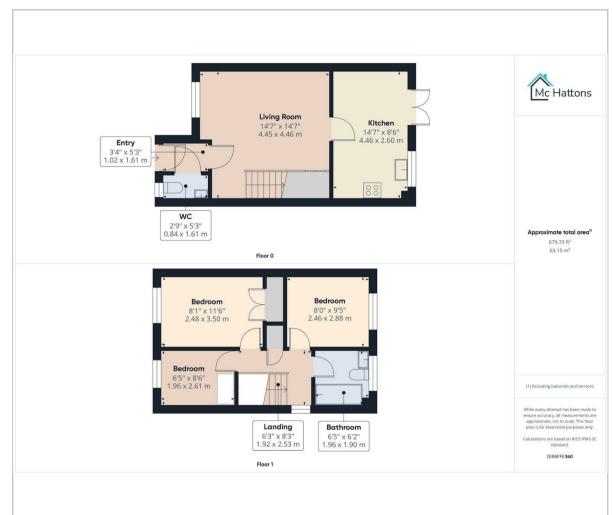

front ensures ease of access and convenience.

This property is ideally situated close to local supermarkets, making daily shopping a breeze. The nearby McArthur Glen Designer Outlet offers a variety of shopping and dining options, while excellent transport links, including the M4 corridor and valley train services, make commuting straightforward and efficient.

In summary, this semi-detached house in Tondu is a wonderful opportunity for those seeking a modern and comfortable home in a well-connected location. With its appealing features and proximity to local amenities, it is sure to attract interest from a variety of buyers.

In accordance with Section 21 of the Estate Agency Act 1979, we declare that this property is being sold by an associate of a staff member.







## Floor Plan





## Viewing

Please contact our McHattons- Bridgend Office on 01656659262 if you wish to arrange a viewing appointment for this property or require further information.



## Energy Efficiency Graph



These particulars, whilst believed to be accurate are set out as a general outline only for guidance and do not constitute any part of an offer or contract. Intending purchasers should not rely on them as statements of representation of fact, but must satisfy themselves by inspection or otherwise as to their accuracy. No person in this firms employment has the authority to make or give any representation or warranty in respect of the property.

7 Dunraven Place, Bridgend, CF31 IJF Tel: 01656659262 Email: bridgend@mchattons.co.uk www.mchattons.co.uk