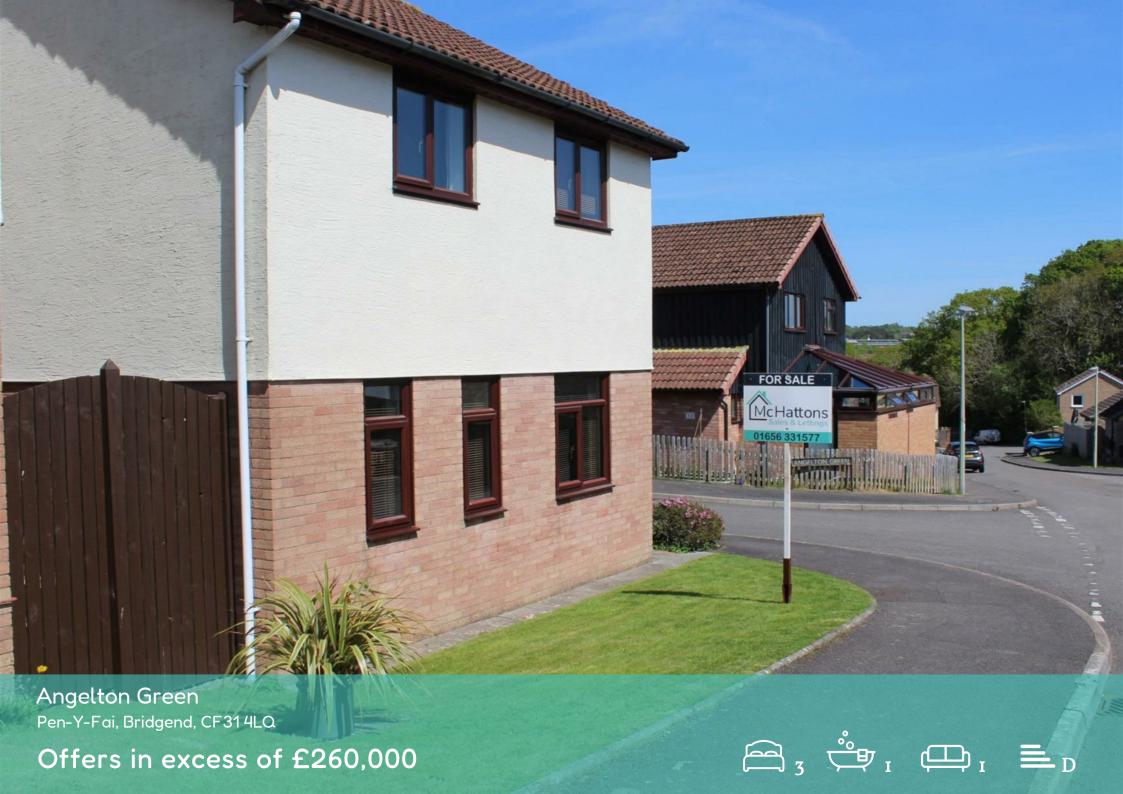

Angelton Green
Pen-Y-Fai, Bridgend, CF314LQ

Positioned in the tranquil cul-de-sac of Angelton Green, Pen-Y-Fai, Bridgend, this well-presented three bedroom detached house offers a perfect blend of comfort and convenience. The property boasts a generous-sized lounge, ideal for relaxation and entertaining, alongside a spacious kitchen and dining room that invites family gatherings. A convenient downstairs w.c. adds to the practicality of the home.

On the first floor, you will find three well-proportioned bedrooms, providing ample space for family or guests, complemented by a family bathroom that serves the upper level. The property also features an enclosed rear garden, perfect for outdoor activities or simply enjoying the fresh air. Additionally, a single detached garage provides secure parking for one vehicle, enhancing the overall appeal of this charming residence.