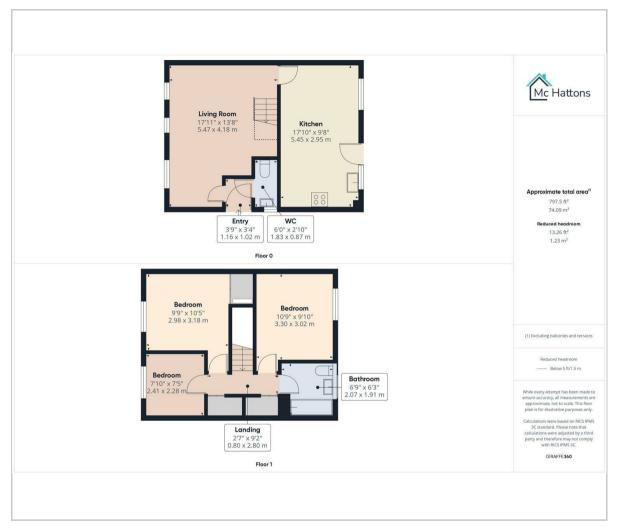

## Floor Plan Are

Angelton Green
Pen-Y-Fai, Bridgend, CF314LQ

Positioned in the tranquil cul-de-sac of Angelton Green, Pen-Y-Fai, Bridgend, this well-presented three bedroom detached house offers a perfect blend of comfort and convenience. The property boasts a generous-sized lounge, ideal for relaxation and entertaining, alongside a spacious kitchen and dining room that invites family gatherings. A convenient downstairs w.c. adds to the practicality of the home.

On the first floor, you will find three well-proportioned bedrooms, providing ample space for family or guests, complemented by a family bathroom that serves the upper level. The property also features an enclosed rear garden, perfect for outdoor activities or simply enjoying the fresh air. Additionally, a single detached garage provides secure parking for one vehicle, enhancing the overall appeal of this charming residence.