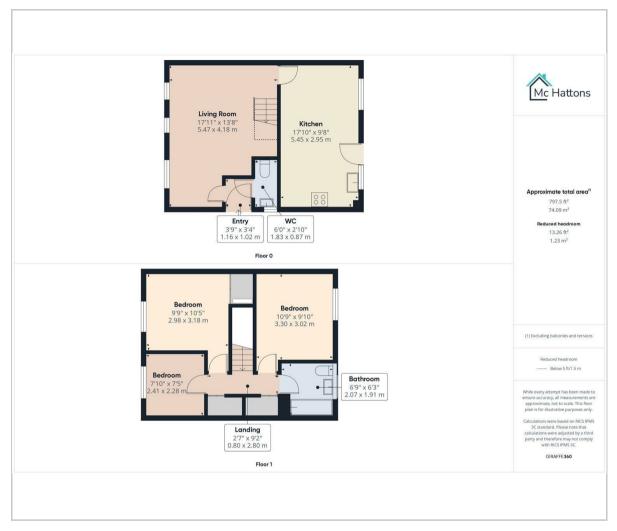

Angelton Green
Pen-Y-Fai, Bridgend, CF314LQ

Positioned in the tranquil cul-de-sac of Angelton Green, Pen-Y-Fai, Bridgend, this well-presented three bedroom detached house offers a perfect blend of comfort and convenience. The property boasts a generous-sized lounge, ideal for relaxation and entertaining, alongside a spacious kitchen and dining room that invites family gatherings. A convenient downstairs w.c. adds to the practicality of the home.

On the first floor, you will find three well-proportioned bedrooms, providing ample space for family or guests, complemented by a family bathroom that serves the upper level. The property also features an enclosed rear garden, perfect for outdoor activities or simply enjoying the fresh air. Additionally, a single detached garage provides secure parking for one vehicle, enhancing the overall appeal of this charming residence.

## Floor Plan Area Map