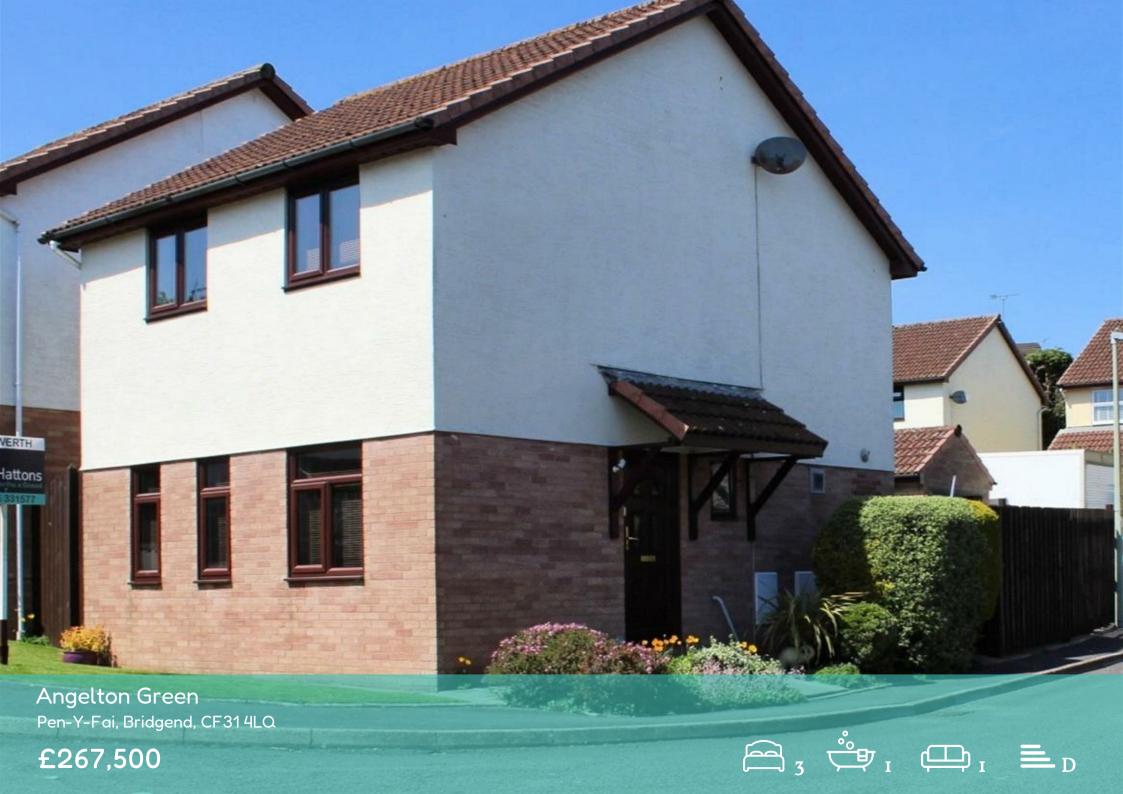

Angelton Green
Pen-Y-Fai, Bridgend, CF314LQ

Positioned in the tranquil cul-de-sac of Angelton Green, Pen-Y-Fai, Bridgend, this well-presented three bedroom detached house offers a perfect blend of comfort and convenience. The property boasts a generous-sized lounge, ideal for relaxation and entertaining, alongside a spacious kitchen and dining room that invites family gatherings. A convenient downstairs w.c. adds to the practicality of the home.

On the first floor, you will find three well-proportioned bedrooms, providing ample space for family or guests, complemented by a family bathroom that serves the upper level. The property also features an enclosed rear garden, perfect for outdoor activities or simply enjoying the fresh air. Additionally, a single detached garage provides secure parking for one vehicle, enhancing the overall appeal of this charming residence.