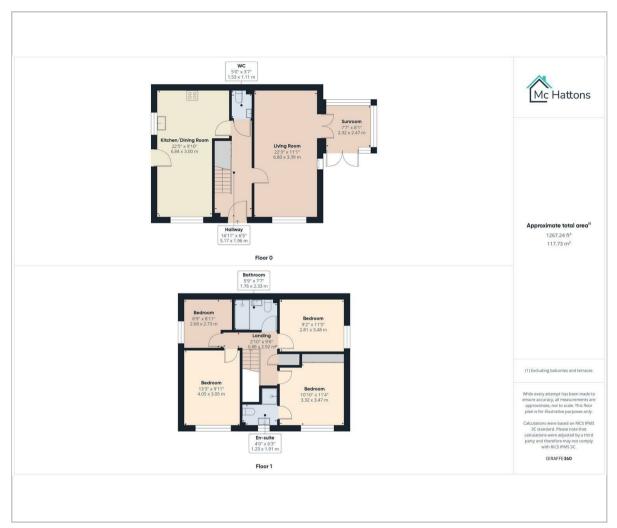

rty boasts four well-proportioned bedrooms, including a master suite complete with an en-suite bathroom, ensuring privacy and convenience, along with a spacious family bathroom.

Additional features include parking for several vehicles, leading to the single detached garage, power installed and electric doors. Attractive front garden which is low maintenance and ideal spot for sitting outside.

This property is not just a house; it is a place where memories can be made. With its modern amenities and prime location, it is an excellent opportunity for families or anyone seeking a tranquil lifestyle in a vibrant community. Do not miss the chance to make this stunning home your own. The absence of an ongoing chain allows for a smooth transition into your new home.













### Floor Plan



## Viewing

Please contact our McHattons- Bridgend Office on 01656659262 if you wish to arrange a viewing appointment for this property or require further information.

### Area Map



# **Energy Efficiency Graph**



These particulars, whilst believed to be accurate are set out as a general outline only for guidance and do not constitute any part of an offer or contract. Intending purchasers should not rely on them as statements of representation of fact, but must satisfy themselves by inspection or otherwise as to their accuracy. No person in this firms employment has the authority to make or give any representation or warranty in respect of the property.

#### 7 Dunraven Place, Bridgend, CF31 IJF

Tel: 01656659262 Email: bridgend@mchattons.co.uk www.mchattons.co.uk