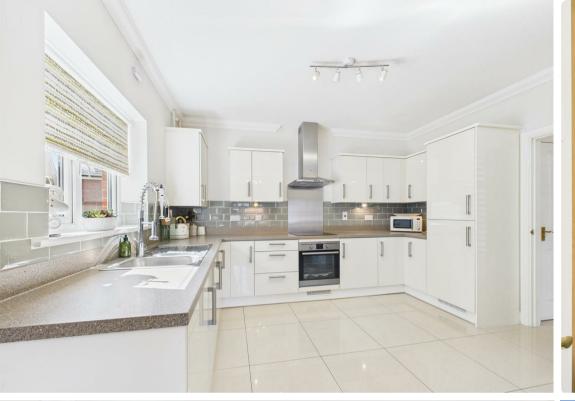

Upon entering, you are greeted by a welcoming entrance hall, downstairs w.c. and spacious reception room which leads to the attractive conservatory that overlooks the meticulously landscaped garden, creating a serene setting for family gatherings or quiet evenings. ideal for both relaxation and entertaining. The heart of the home is the modern fitted kitchen and dining area, which is designed to cater to all your culinary needs and entertaining guest.