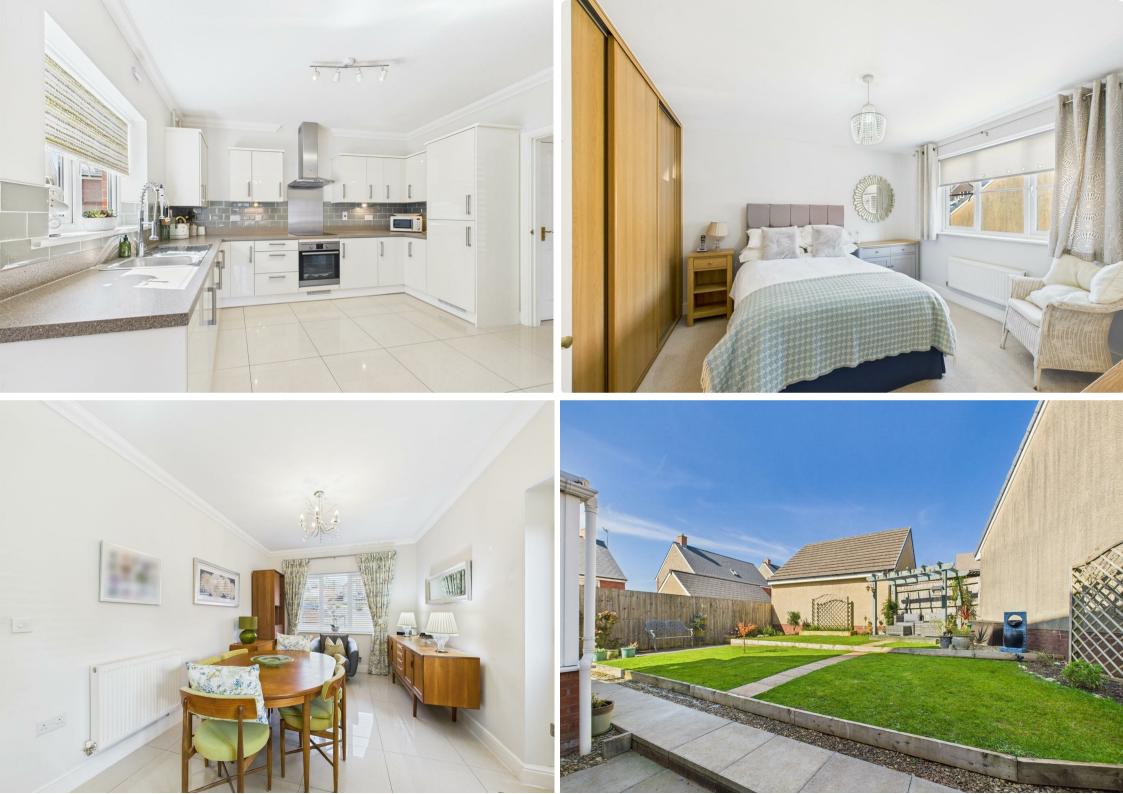

Upon entering, you are greeted by a welcoming entrance hall, downstairs w.c. and spacious reception room which leads to the attractive conservatory that overlooks the meticulously landscaped garden, creating a serene setting for family gatherings or quiet evenings. ideal for both relaxation and entertaining. The heart of the home is the modern fitted kitchen and dining area, which is designed to cater to all your culinary needs and entertaining guest.

The property boasts four well-proportioned bedrooms, including a master suite complete with an en-suite bathroom, ensuring privacy and convenience, along with a spacious family bathroom.

Additional features include parking for several vehicles, leading to the single detached garage, power installed and electric doors. Attractive front garden which is low maintenance and ideal spot for sitting outside.