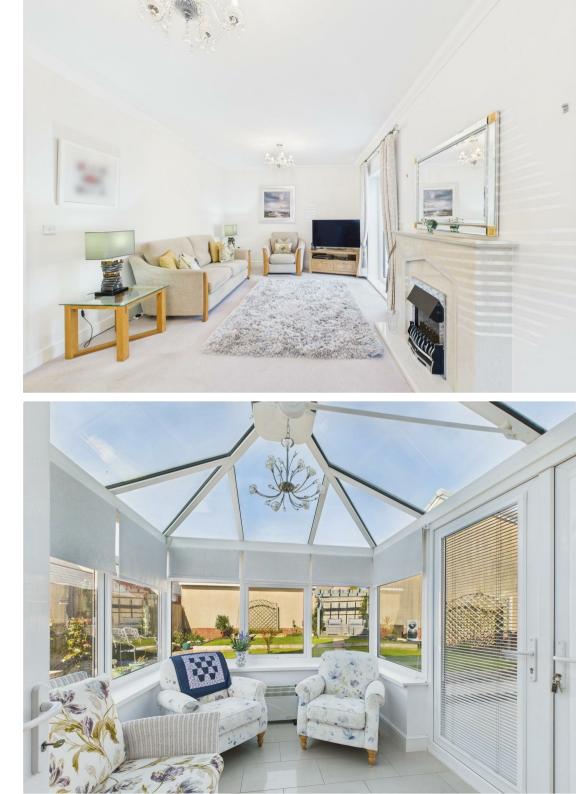

Upon entering, you are greeted by a welcoming entrance hall, downstairs w.c. and spacious reception room which leads to the attractive conservatory that overlooks the meticulously landscaped garden, creating a serene setting for family gatherings or quiet evenings. ideal for both relaxation and entertaining. The heart of the home is the modern fitted kitchen and dining area, which is designed to cater to all your culinary needs and entertaining guest.