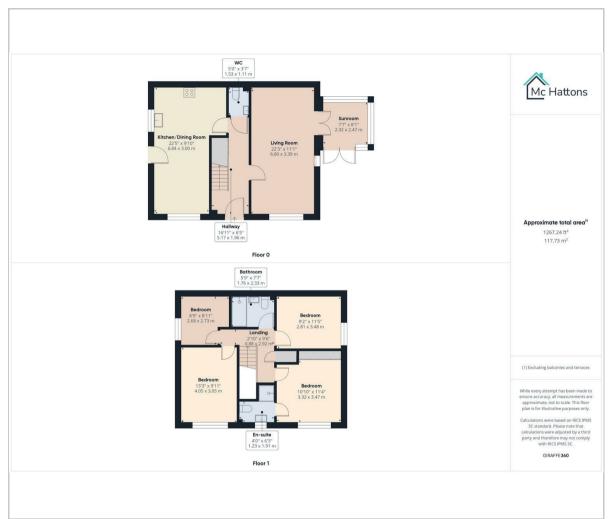

The property boasts four well-proportioned bedrooms, including a master suite complete with an en-suite bathroom, ensuring privacy and convenience, along with a spacious family bathroom.

Additional features include parking for several vehicles, leading to the single detached garage, power installed and electric doors. Attractive front garden which is low maintenance and ideal spot for sitting outside.

This property is not just a house; it is a place where memories can be made. With its modern amenities and prime location, it is an excellent opportunity for families or anyone seeking a tranquil lifestyle in a vibrant community. Do not miss the chance to make this stunning home your own. The absence of an ongoing chain allows for a smooth transition into your new home.





## Floor Plan



## Viewing

Please contact our McHattons- Bridgend Office on 01656659262 if you wish to arrange a viewing appointment for this property or require further information.

## Area Map



## Energy Efficiency Graph



These particulars, whilst believed to be accurate are set out as a general outline only for guidance and do not constitute any part of an offer or contract. Intending purchasers should not rely on them as statements of representation of fact, but must satisfy themselves by inspection or otherwise as to their accuracy. No person in this firms employment has the authority to make or give any representation or warranty in respect of the property.

7 Dunraven Place, Bridgend, CF31 IJF Tel: 01656659262 Email: bridgend@mchattons.co.uk www.mchattons.co.uk