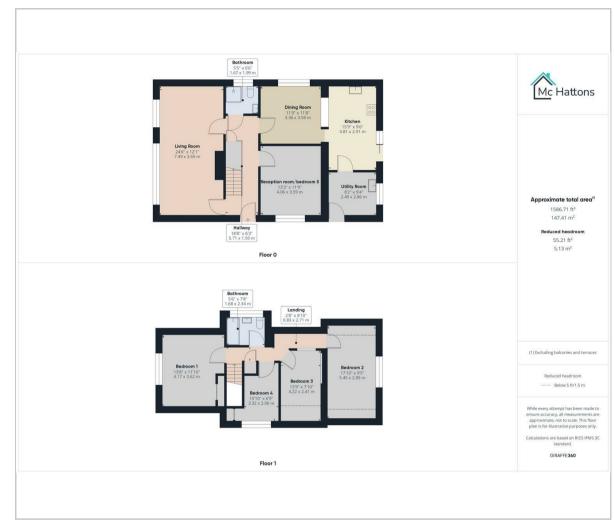

## Floor Plan

Generous sized living accommodation with spacious reception rooms ideal for entertaining guests or relaxing with your loved ones. Offering four to five bedrooms, two bathrooms and a good-sized utility room.