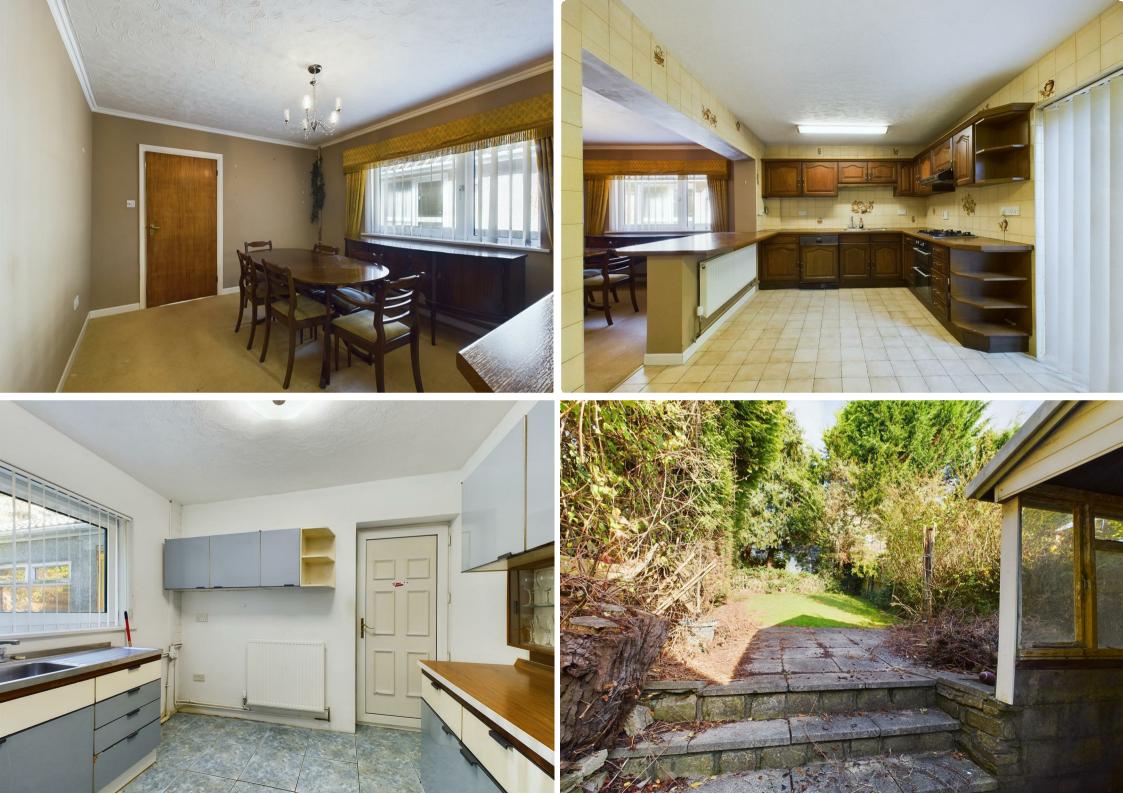

Generous sized living accommodation with spacious reception rooms ideal for entertaining guests or relaxing with your loved ones. Offering four to five bedrooms, two bathrooms and a good-sized utility room.

Outside, you'll find generously sized gardens both at the front and rear, providing ample space for outdoor activities or simply enjoying the fresh air. The driveway offers parking and leads to a single garage, ensuring parking is never an issue.