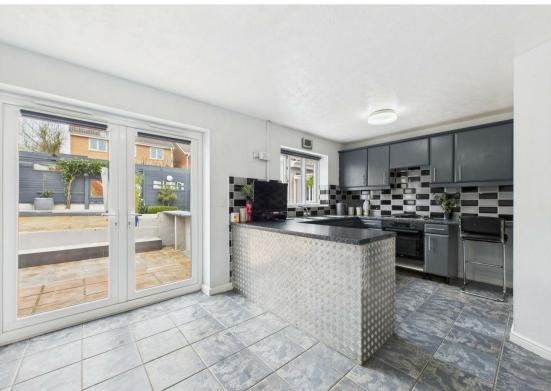

The ground floor features a welcoming entrance hall, downstairs cloakroom/w.c., attractive lounge with feature bay window and offering a well-appointed kitchen/dining area and utility room, providing ample room for both relaxation and entertaining. First floor offers family bathroom and three spacious double bedrooms, including master bedroom complete with an en-suite.