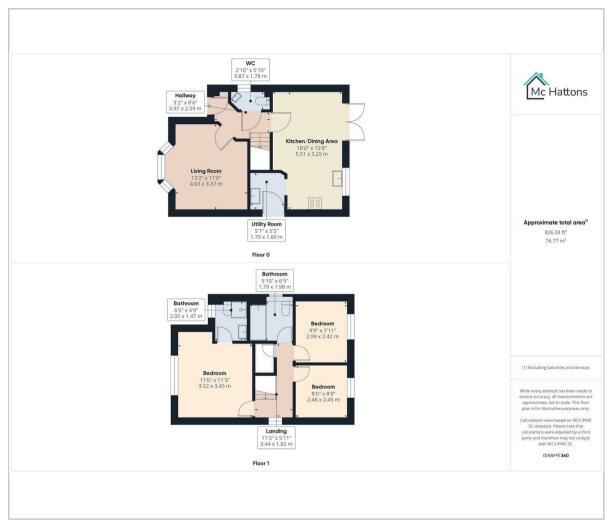

## Floor Plan Area Map

The ground floor features a welcoming entrance hall, downstairs cloakroom/w.c., attractive lounge with feature bay window and offering a well-appointed kitchen/dining area and utility room, providing ample room for both relaxation and entertaining. First floor offers family bathroom and three spacious double bedrooms, including master bedroom complete with an en-suite.

The property benefits from a converted garage, offering additional storage or potential study/play room, parking for three vehicle to the driveway, which also provides EV charger. The enclosed rear garden is designed for low maintenance, allowing you to enjoy outdoor space without the burden of extensive upkeep.