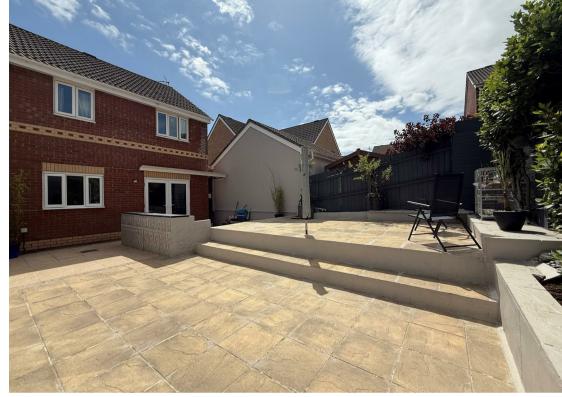

The property benefits from a converted garage, offering additional storage or potential study/play room, parking for three vehicle to the driveway, which also provides EV charger. The enclosed rear garden is designed for low maintenance, allowing you to enjoy outdoor space without the burden of extensive upkeep.