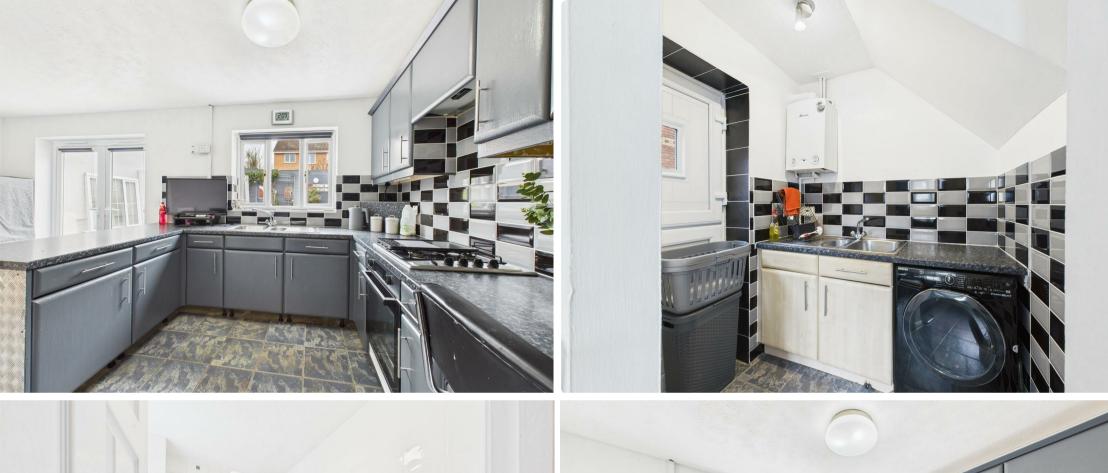

The ground floor features a welcoming entrance hall, downstairs cloakroom/w.c., attractive lounge with feature bay window and offering a well-appointed kitchen/dining area and utility room, providing ample room for both relaxation and entertaining. First floor offers family bathroom and three spacious double bedrooms, including master bedroom complete with an en-suite.