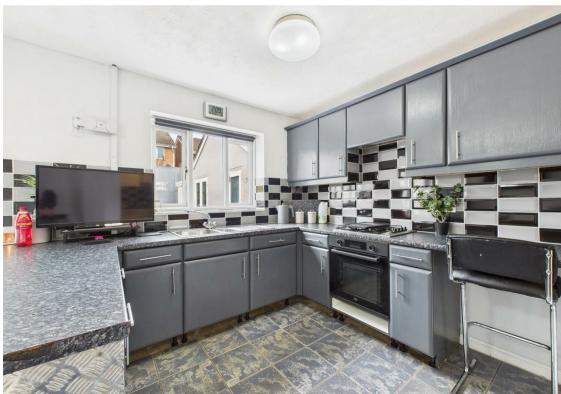

The ground floor features a welcoming entrance hall, downstairs cloakroom/w.c., attractive lounge with feature bay window and offering a well-appointed kitchen/dining area and utility room, providing ample room for both relaxation and entertaining. First floor offers family bathroom and three spacious double bedrooms, including master bedroom complete with an en-suite.