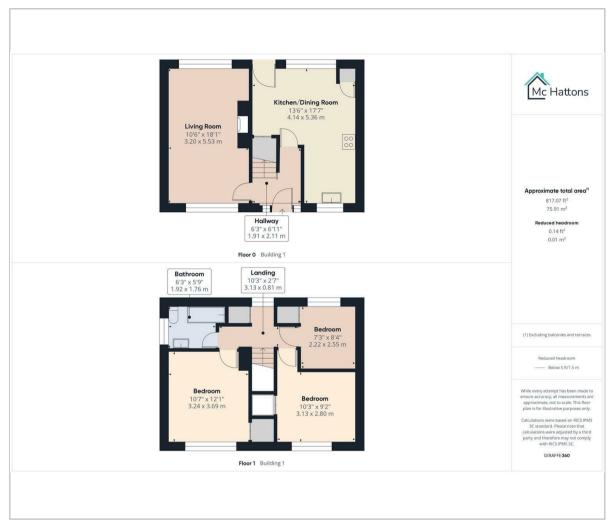

## Floor Plan Area Map

Protheroe Avenue Pen-Y-Fai, Bridgend, CF314LU

Asking price £250,000

Protheroe Avenue
Pen-Y-Fai, Bridgend, CF31 4LU

Located in the charming village of Pen-Y-Fai, Bridgend, this delightful three-bedroom semi-detached house offers a perfect blend of comfort and convenience. The property boasts two spacious rooms to the ground floor, including a dual aspect lounge that invites natural light, creating a warm and welcoming atmosphere. The family kitchen/diner is ideal for both casual meals and entertaining guests, making it the heart of the home.

The accommodation comprises three well-proportioned bedrooms, providing ample space for family living or guests. The bathroom is conveniently located to serve the household's needs. Outside, the property features good-sized front and rear gardens, perfect for enjoying the outdoors, along with parking for two vehicles at the front. A summer house/outbuilding to the rear adds extra versatility, whether for storage or as a potential workshop.