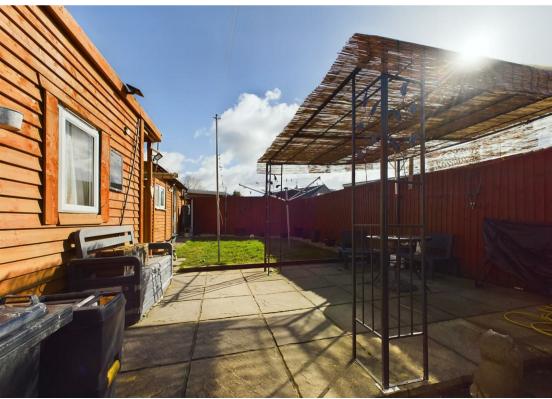

The exterior of the property boasts front and rear gardens, offering a lovely outdoor space for gardening enthusiasts or simply enjoying the fresh air. Additionally, the driveway provides parking for three vehicles, a valuable feature in this desirable location.