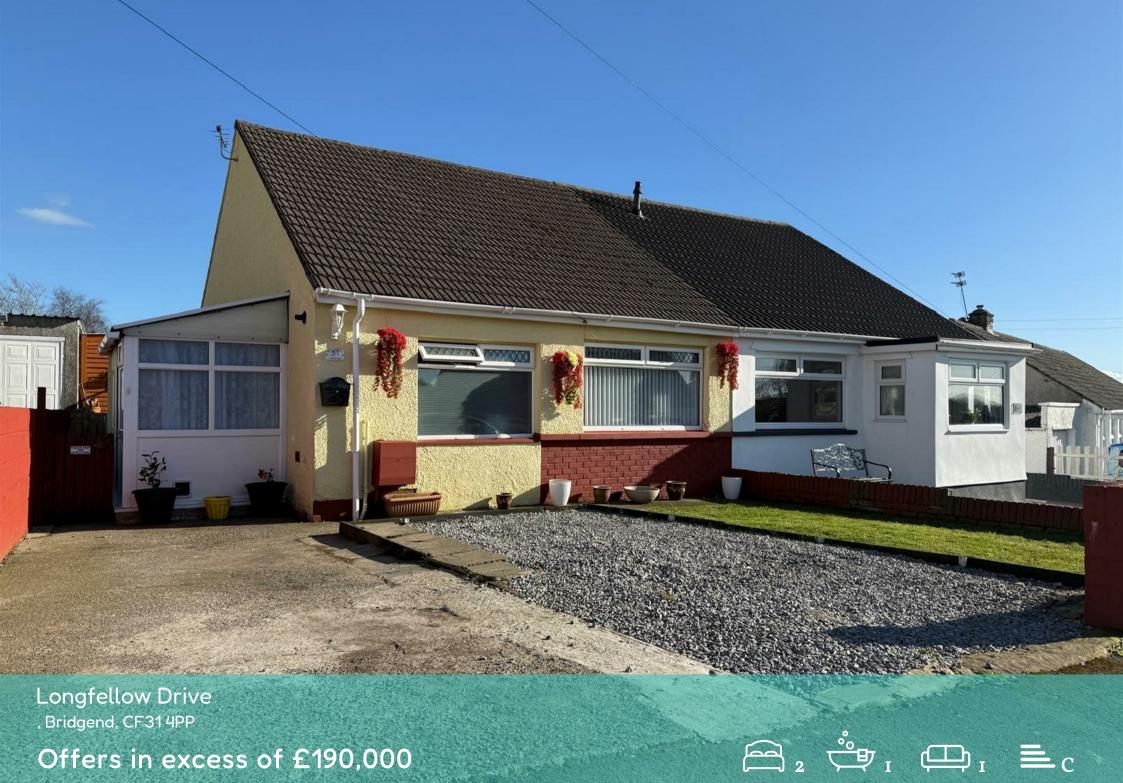

Longfellow Drive , Bridgend, CF31 4PP

Nestled in the charming area of Longfellow Drive, Bridgend, this delightful semi-detached bungalow offers a perfect blend of comfort and convenience.

Upon entering, you are welcomed by a quaint porch that leads into a functional and well-equipped kitchen, providing ample space for culinary pursuits, with a spacious lounge perfect for relaxation or entertaining guests. The family bathroom is conveniently located, ensuring ease of access for all residents. Two generous sized bedrooms and front and rear gardens.

The exterior of the property boasts front and rear gardens, offering a lovely outdoor space for gardening enthusiasts or simply enjoying the fresh air. Additionally, the driveway provides parking for three vehicles, a valuable feature in this desirable location.

Situated close to local amenities, shops, and excellent transport links, this bungalow is not only a comfortable home but also a practical choice for those who value accessibility. Whether you are looking to downsize or seeking a new beginning, this property on Longfellow Drive presents an excellent opportunity to enjoy a relaxed lifestyle in a welcoming community.