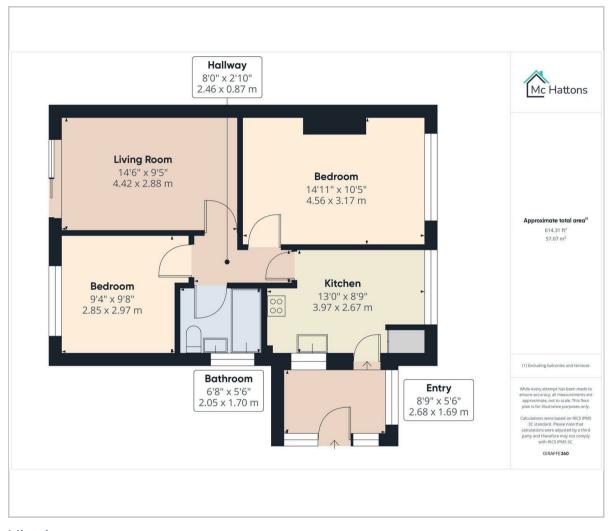

athroom is conveniently located, ensuring ease of access for all residents. Two generous sized bedrooms and front and rear gardens.

The exterior of the property boasts front and rear gardens, offering a lovely outdoor space for gardening enthusiasts or simply enjoying the fresh air. Additionally, the driveway provides parking for three vehicles, a valuable feature in this desirable location.

Situated close to local amenities, shops, and excellent transport links, this bungalow is not only a comfortable home but also a practical choice for those who value accessibility. Whether you are looking to downsize or seeking a new beginning, this property on Longfellow Drive presents an excellent opportunity to enjoy a relaxed lifestyle in a welcoming community.











## Floor Plan Area Map



## Viewing

Please contact our McHattons- Bridgend Office on 01656659262 if you wish to arrange a viewing appointment for this property or require further information.



## **Energy Efficiency Graph**



These particulars, whilst believed to be accurate are set out as a general outline only for guidance and do not constitute any part of an offer or contract. Intending purchasers should not rely on them as statements of representation of fact, but must satisfy themselves by inspection or otherwise as to their accuracy. No person in this firms employment has the authority to make or give any representation or warranty in respect of the property.

## 7 Dunraven Place, Bridgend, CF31 IJF

Tel: 01656659262 Email: bridgend@mchattons.co.uk www.mchattons.co.uk