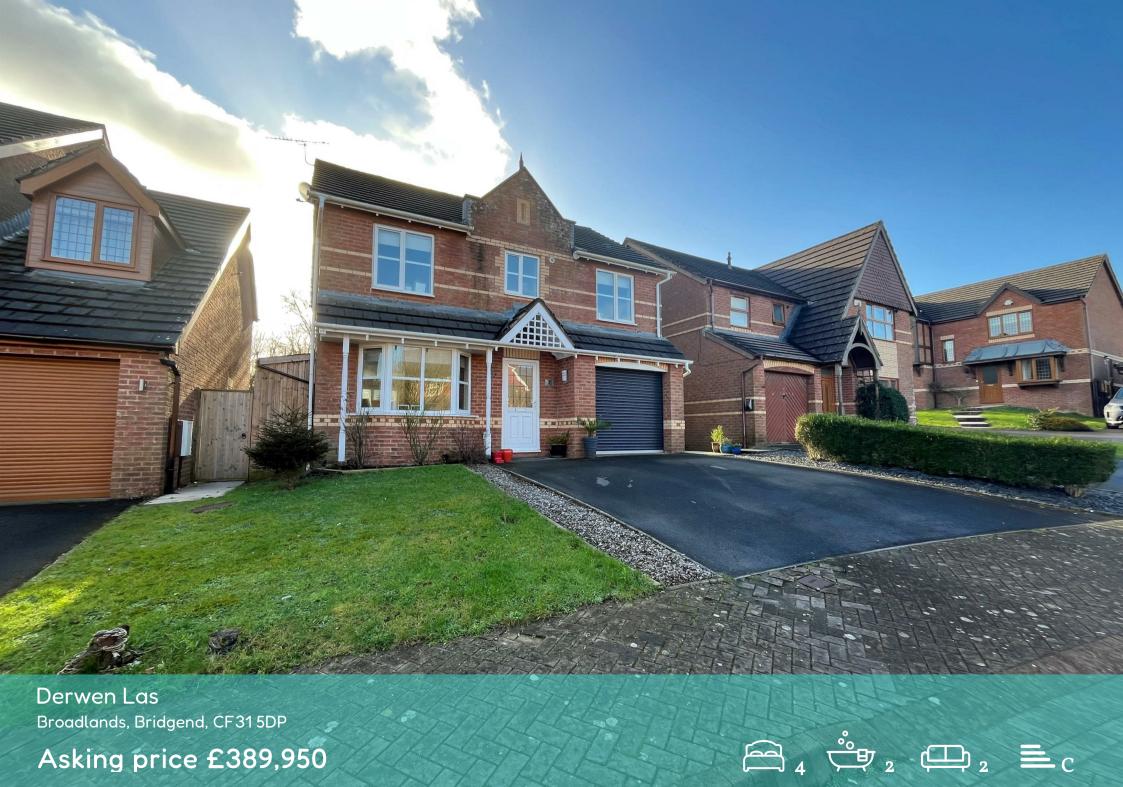

Asking price £389,950

Derwen Las

Broadlands, Bridgend, CF315DP

Nestled in the desirable area of Derwen Las, Broadlands, this beautifully presented four-bedroom detached house offers a perfect blend of modern living and convenience. Recently refurbished throughout, the property boasts an open plan lounge, dining area and kitchen, creating a spacious and inviting atmosphere ideal for both family life and entertaining guests.

The accommodation comprises well-proportioned and stylish rooms, providing ample space for relaxation and social gatherings. Kitchen boasts quality Neff appliances, high specification worksurfaces, Quooker tap and Karndean flooring throughout the ground floor which offers a luxury finish. Four generously sized bedrooms with main bedroom having refurbished en-suite and stylish main bathroom. There is plenty of room for a growing family or for those who enjoy having guests.

Outside, the generous enclosed rear garden is a delightful space for outdoor activities, gardening, or simply enjoying the fresh air. Offering additional purpose built storage to the side of property. Benefits from an integral garage, parking for two vehicles being a valuable asset in this sought-after location.