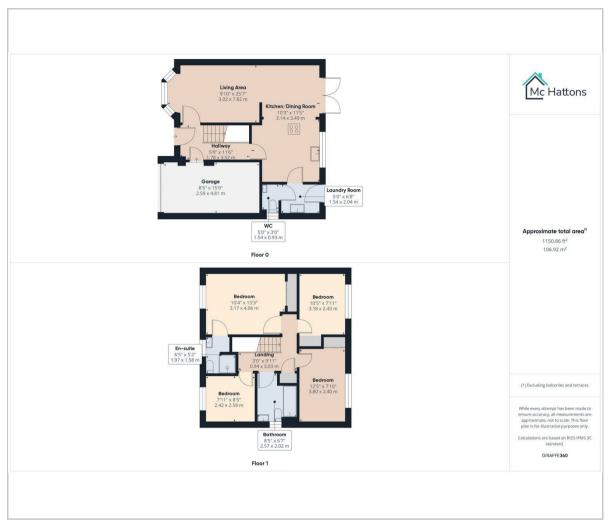

e generous enclosed rear garden is a delightful space for outdoor activities, gardening, or simply enjoying the fresh air. Offering additional purpose built storage to the side of property. Benefits from an integral garage, parking for two vehicles being a valuable asset in this sought-after location.

Conveniently situated near the Broadlands precinct, residents will find a local supermarket, charming coffee shops, and bars just a short stroll away. The area is well-served by local amenities and schools, making it an ideal choice for families and professionals alike.

This exceptional property is not to be missed. With its modern features, spacious layout, and prime location, it presents a wonderful opportunity for those seeking a comfortable and stylish home.













## Floor Plan



## Viewing

Please contact our McHattons- Bridgend Office on 01656659262 if you wish to arrange a viewing appointment for this property or require further information.



## **Energy Efficiency Graph**



These particulars, whilst believed to be accurate are set out as a general outline only for guidance and do not constitute any part of an offer or contract. Intending purchasers should not rely on them as statements of representation of fact, but must satisfy themselves by inspection or otherwise as to their accuracy. No person in this firms employment has the authority to make or give any representation or warranty in respect of the property.

## 7 Dunraven Place, Bridgend, CF31 IJF

Tel: 01656659262 Email: bridgend@mchattons.co.uk www.mchattons.co.uk