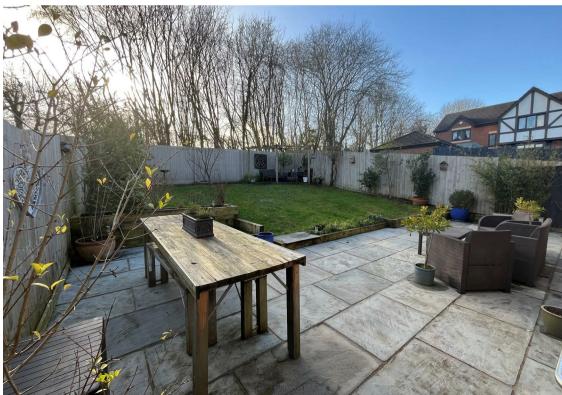

Outside, the generous enclosed rear garden is a delightful space for outdoor activities, gardening, or simply enjoying the fresh air. Offering additional purpose built storage to the side of property. Benefits from an integral garage, parking for two vehicles being a valuable asset in this sought-after location.