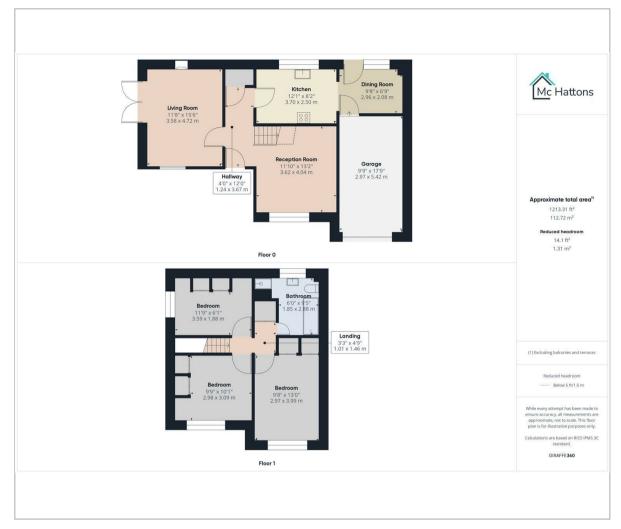

onvenience of a downstairs w.c. and integral single garage add to the practicality of this family home.

Upstairs three well proportioned bedrooms, providing ample space for a growing family or accommodating guests. The family bathroom offers a spacious area with a four piece suite.

Outside, you will find well-maintained gardens offering different areas to enjoy outdoor living.

There is off road driveway parking and access to the garage. The proximity to local amenities and facilities ensures that you have everything you need right at your doorstep.

Don't miss out on the opportunity to make this delightful detached house your new home. Contact us today to arrange a viewing and envision the possibilities that await you at this wonderful property on Park Court Road.





## Floor Plan





## Viewing

Please contact our McHattons- Bridgend Office on 01656659262 if you wish to arrange a viewing appointment for this property or require further information.



## Energy Efficiency Graph



These particulars, whilst believed to be accurate are set out as a general outline only for guidance and do not constitute any part of an offer or contract. Intending purchasers should not rely on them as statements of representation of fact, but must satisfy themselves by inspection or otherwise as to their accuracy. No person in this firms employment has the authority to make or give any representation or warranty in respect of the property.

7 Dunraven Place, Bridgend, CF31 IJF Tel: 01656659262 Email: bridgend@mchattons.co.uk www.mchattons.co.uk