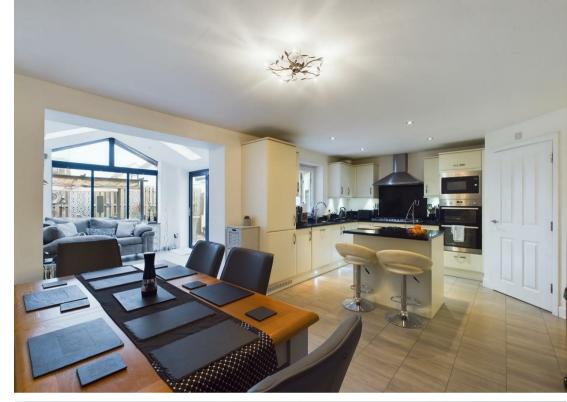

### Impressive Ground Floor Layout:

Featuring an entrance hall, downstairs cloakroom, a spacious lounge with bay-fronted windows, and a modern open-plan kitchen/diner extended in 2021 to include a spectacular sunroom. A separate utility room completes the ground floor.