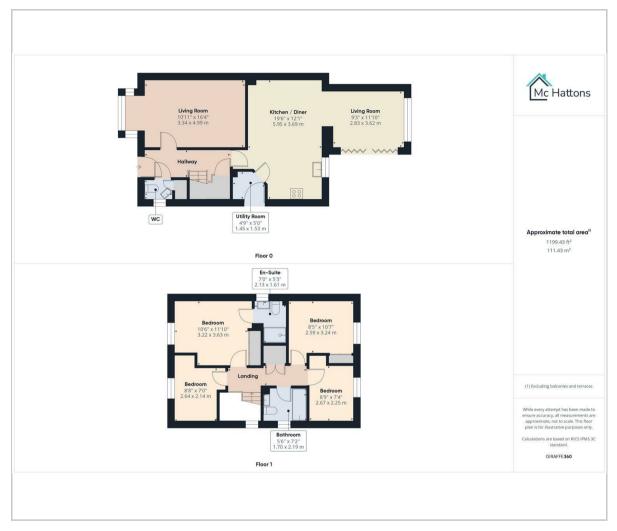

# Floor Plan Area Map

### Impressive Ground Floor Layout:

Featuring an entrance hall, downstairs cloakroom, a spacious lounge with bay-fronted windows, and a modern open-plan kitchen/diner extended in 2021 to include a spectacular sunroom. A separate utility room completes the ground floor.

#### First Floor Accommodation:

Four beautifully presented bedrooms, including a master bedroom with en suite, and a stylish family bathroom.