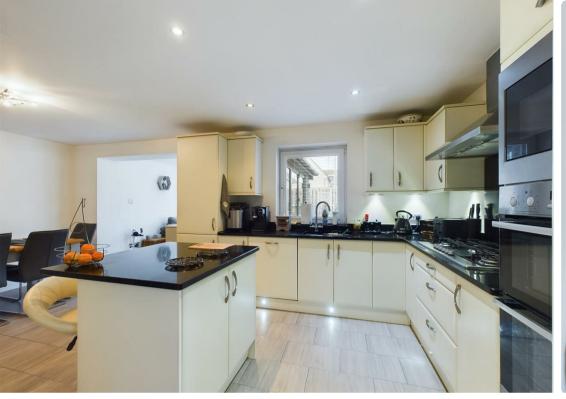

### Impressive Ground Floor Layout:

Featuring an entrance hall, downstairs cloakroom, a spacious lounge with bay-fronted windows, and a modern open-plan kitchen/diner extended in 2021 to include a spectacular sunroom. A separate utility room completes the ground floor.