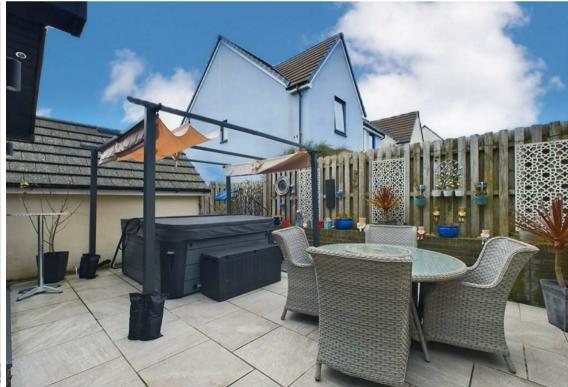

## External Highlights:

A low-maintenance front garden, ample driveway parking, a detached garage, and a meticulously landscaped, private rear garden offering a delightful space for outdoor dining and entertaining.