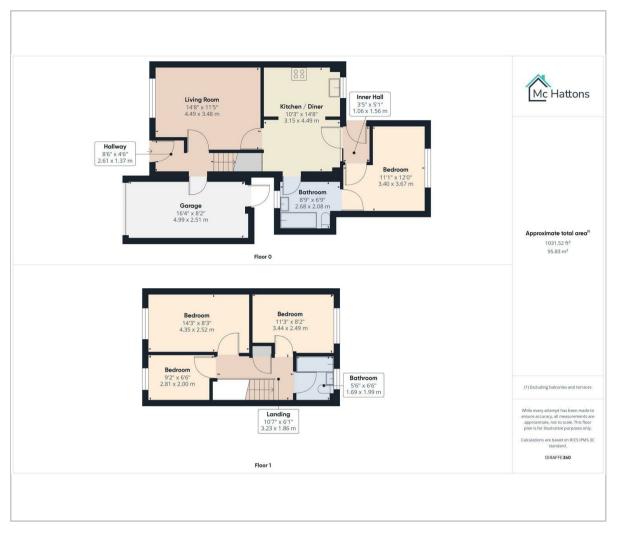

r guests or those who prefer single-level living. The first floor accommodates three additional bedrooms, ensuring ample space for family members or a home office. A family bathroom on this level adds to the practicality of the layout.

Outside, the property benefits from a single garage and off-road parking for one vehicle, providing convenience for busy households. The enclosed rear garden offers a private outdoor space, perfect for children to play or for hosting summer barbecues.

This property is not only a wonderful family home but also a fantastic investment in a desirable location. With its blend of comfort, space, and modern amenities, this house is sure to appeal to a variety of buyers. Don't miss the chance to make this lovely home your own.













## Floor Plan Area Map



## Viewing

Please contact our McHattons- Bridgend Office on 01656659262 if you wish to arrange a viewing appointment for this property or require further information.



## **Energy Efficiency Graph**



These particulars, whilst believed to be accurate are set out as a general outline only for guidance and do not constitute any part of an offer or contract. Intending purchasers should not rely on them as statements of representation of fact, but must satisfy themselves by inspection or otherwise as to their accuracy. No person in this firms employment has the authority to make or give any representation or warranty in respect of the property.

## 7 Dunraven Place, Bridgend, CF31 IJF

Tel: 01656659262 Email: bridgend@mchattons.co.uk www.mchattons.co.uk