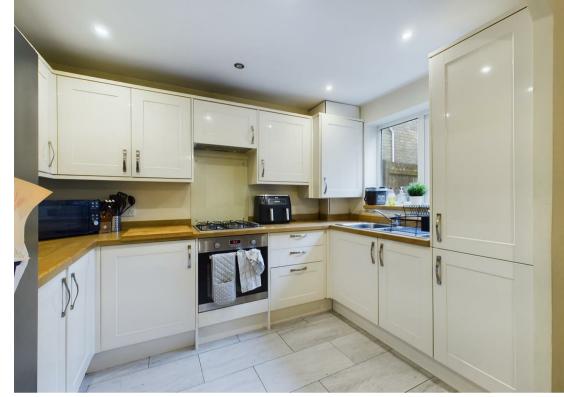

Offering a bright and airy lounge. The modern fitted kitchen and dining room provide a stylish and functional space for family meals and gatherings. One of the standout features of this home is the convenient ground floor bedroom, complete with an en-suite bathroom, ideal for guests or those who prefer single-level living. The first floor accommodates three additional bedrooms, ensuring ample space for family members or a home office. A family bathroom on this level adds to the practicality of the layout.