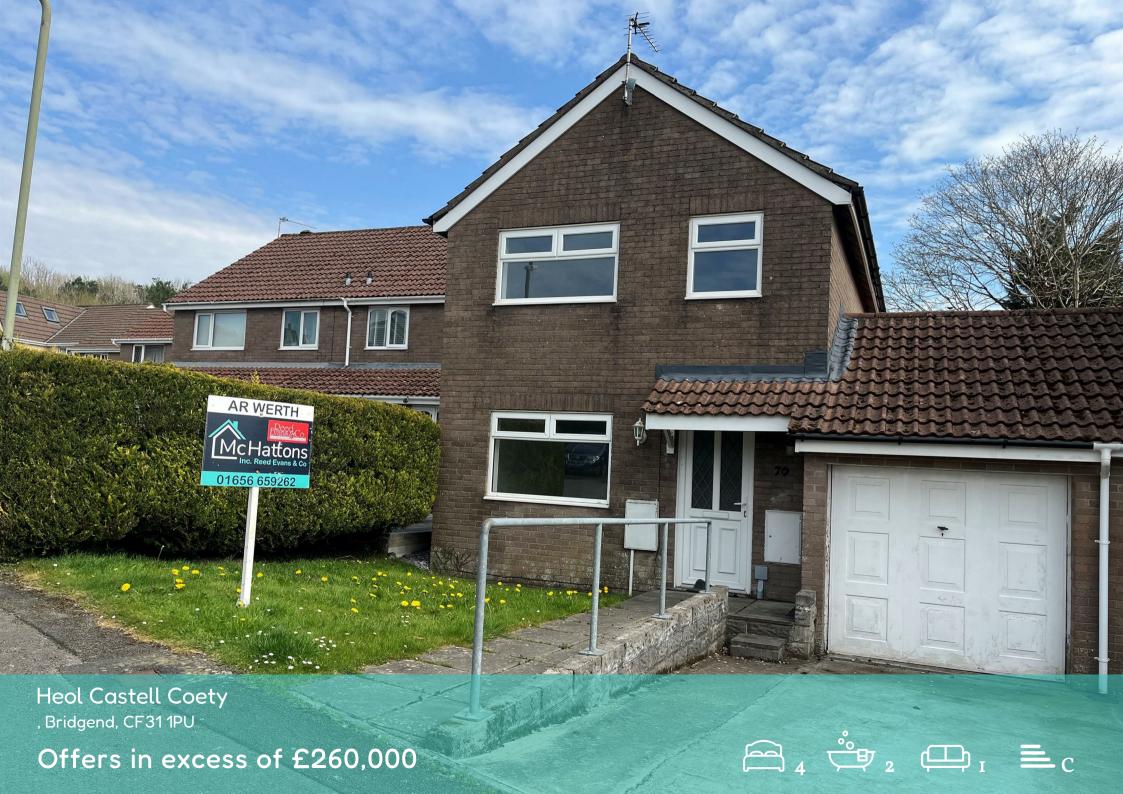

Heol Castell Coety , Bridgend, CF31 1PU

Nestled in the charming area of Heol Castell Coety, Bridgend, this delightful extended four-bedroom link-detached house presents an excellent opportunity for families seeking a comfortable and spacious home. Within minutes to the M4 corridor, supermarket and McArthur Glen Designer Outlet. Short drive to Bridgend Town Centre with all its amenities and facilities.

Outside, the property benefits from a single garage and off-road parking for one vehicle, providing convenience for busy households. The enclosed rear garden offers a private outdoor space, perfect for children to play or for hosting summer barbecues.

This property is not only a wonderful family home but also a fantastic investment in a desirable location. With its blend of comfort, space, and modern amenities, this house is sure to appeal to a variety of buyers. Don't miss the chance to make this lovely home your own.