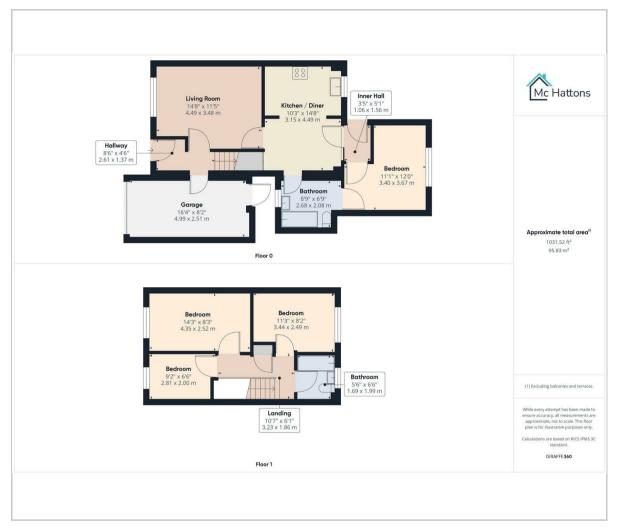

r guests or those who prefer single-level living. The first floor accommodates three additional bedrooms, ensuring ample space for family members or a home office. A family bathroom on this level adds to the practicality of the layout.

Outside, the property benefits from a single garage and off-road parking for one vehicle, providing convenience for busy households. The enclosed rear garden offers a private outdoor space, perfect for children to play or for hosting summer barbecues.

This property is not only a wonderful family home but also a fantastic investment in a desirable location. With its blend of comfort, space, and modern amenities, this house is sure to appeal to a variety of buyers. Don't miss the chance to make this lovely home your own.













## Floor Plan Area Map



## Viewing

Please contact our McHattons- Bridgend Office on 01656659262 if you wish to arrange a viewing appointment for this property or require further information.



## **Energy Efficiency Graph**



These particulars, whilst believed to be accurate are set out as a general outline only for guidance and do not constitute any part of an offer or contract. Intending purchasers should not rely on them as statements of representation of fact, but must satisfy themselves by inspection or otherwise as to their accuracy. No person in this firms employment has the authority to make or give any representation or warranty in respect of the property.

## 7 Dunraven Place, Bridgend, CF31 IJF

Tel: 01656659262 Email: bridgend@mchattons.co.uk www.mchattons.co.uk