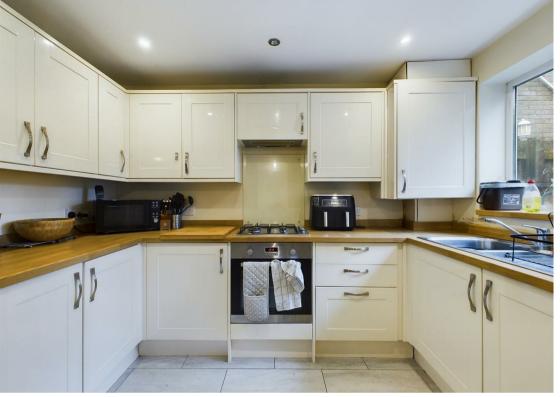

Offering a bright and airy lounge. The modern fitted kitchen and dining room provide a stylish and functional space for family meals and gatherings. One of the standout features of this home is the convenient ground floor bedroom, complete with an en-suite bathroom, ideal for guests or those who prefer single-level living. The first floor accommodates three additional bedrooms, ensuring ample space for family members or a home office. A family bathroom on this level adds to the practicality of the layout.