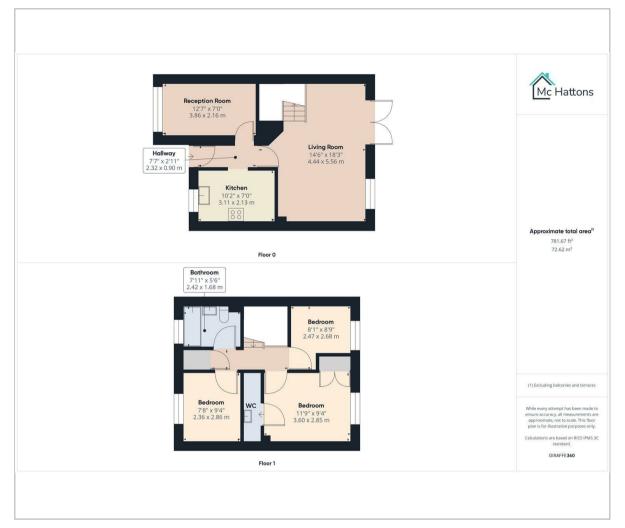

## Floor Plan

## Llys Pentre , Bridgend, CF315DY

Nestled in the sought-after development of Broadlands, this charming semi-detached house on Llys Pentre, Bridgend, offers a delightful blend of comfort and convenience. The property boasts two spacious reception rooms, perfect for both relaxation and entertaining, alongside a well-appointed kitchen that caters to all your culinary needs.

With three generously sized bedrooms, this home is ideal for families or those seeking extra space. The master bedroom features an ensuite, providing a private sanctuary for your daily routines, while an additional family bathroom serves the other bedrooms with ease.