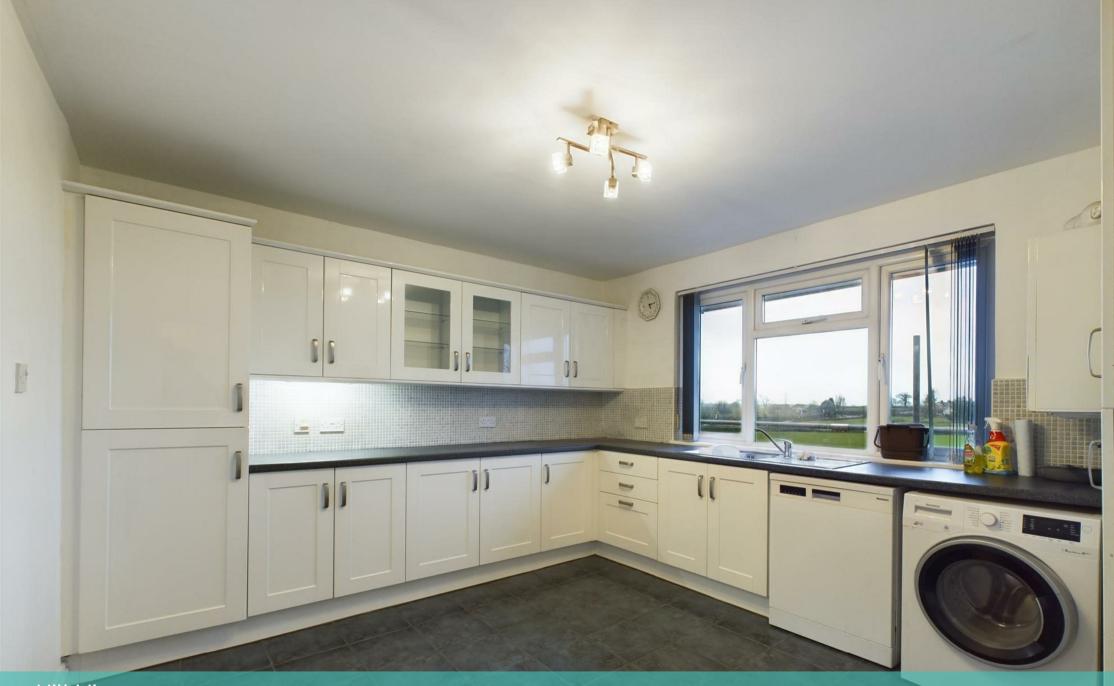

A generous apartment with lounge area, perfect for relaxing or entertaining guests. The modern fitted kitchen, complete with some appliances, is a delightful space. Two double bedrooms and refurbished bathroom/shower room. Enclosed rear garden with delightful views over surrounding countryside.