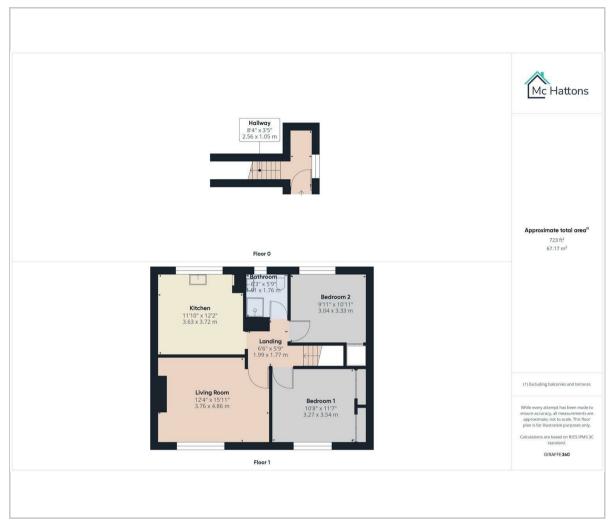

Hill View , Bridgend, CF314ED £115,000









Hill View , Bridgend, CF314ED

Welcome to Hill View, Bridgend - a convenient location close to amenities and facilities. This delightful first-floor apartment boasts a spacious layout, ideal for comfortable living.

A generous apartment with lounge area, perfect for relaxing or entertaining guests. The modern fitted kitchen, complete with some appliances, is a delightful space. Two double bedrooms and refurbished bathroom/shower room. Enclosed rear garden with delightful views over surrounding countryside.

Don't miss the opportunity to make this apartment your own and is offered with no-ongoing chain for a quick transaction. Early viewing is essential to fully appreciate what this apartment has to offer.









# Floor Plan Area Map



### Viewing

Please contact our McHattons- Bridgend Office on 01656659262 if you wish to arrange a viewing appointment for this property or require further information.

zoogle<sub>ery ©2024</sub> Airbus, Bluesky, Infoterra Ltd & COWI A/S, Maxar Technolo

# **Energy Efficiency Graph**



These particulars, whilst believed to be accurate are set out as a general outline only for guidance and do not constitute any part of an offer or contract. Intending purchasers should not rely on them as statements of representation of fact, but must satisfy themselves by inspection or otherwise as to their accuracy. No person in this firms employment has the authority to make or give any representation or warranty in respect of the property.

### 7 Dunraven Place, Bridgend, CF31 IJF

Tel: 01656659262 E