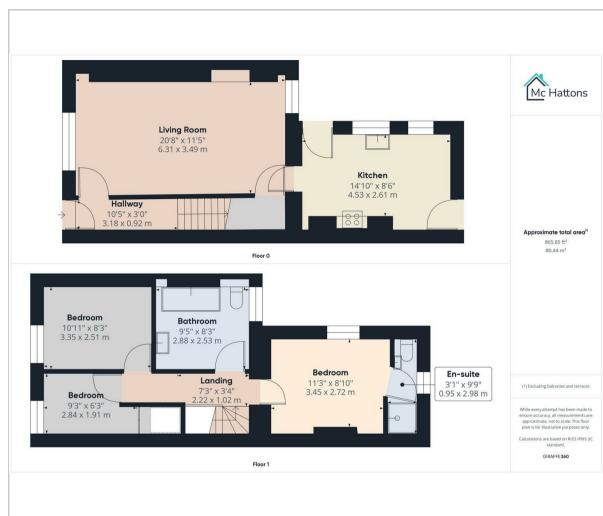

ghts of this property is its close proximity to beautiful countryside walks, allowing you to immerse yourself in nature right at your doorstep. Whether you are a nature enthusiast or simply enjoy a leisurely stroll, this location offers the best of both worlds.

For those considering their first home or looking for a buy-to-let investment opportunity, this property ticks all the boxes. The enclosed elevated rear garden offers potential outdoor entertainment area. There is on street parking to front.

Don't miss out on the chance to own this lovely home in Ogmore Vale. With its ideal location, well-maintained interior, and investment potential, this property is a true gem waiting to be discovered. Contact us today to arrange a viewing and make this house your new home!





### Floor Plan



### Viewing

Please contact our McHattons- Bridgend Office on 01656659262 if you wish to arrange a viewing appointment for this property or require further information.

These particulars, whilst believed to be accurate are set out as a general outline only for guidance and do not constitute any part of an offer or contract. Intending purchasers should not rely on them as statements of representation of fact, but must satisfy themselves by inspection or otherwise as to their accuracy. No person in this firms employment has the authority to make or give any representation or warranty in respect of the property.

#### 7 Dunraven Place, Bridgend, CF31 IJF Tel: 01656659262 Email: bridgend@mchattons.co.uk www.mchattons.co.uk

## Area Map



# Energy Efficiency Graph