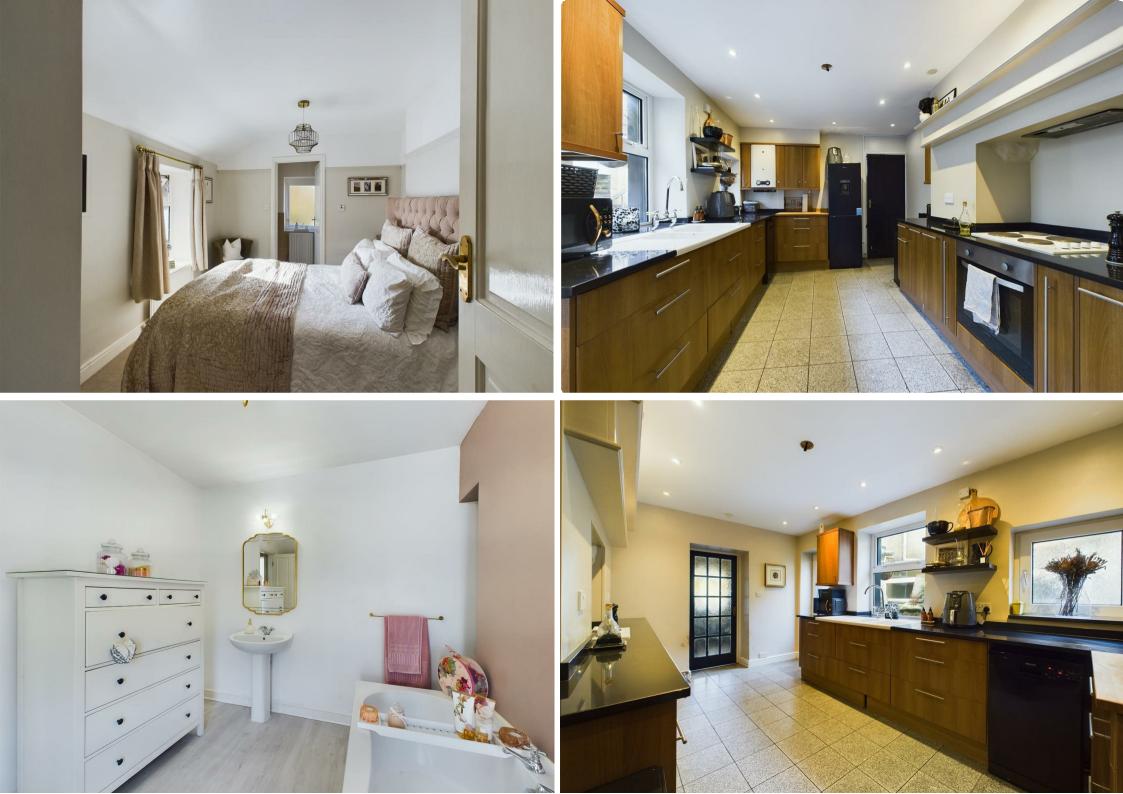

As you step inside, you are greeted by a cosy reception room perfect for relaxing or entertaining guests. With three well-proportioned bedrooms, including a master bedroom with its own en-suite bathroom, this home offers comfort and privacy for the whole family.

For those considering their first home or looking for a buy-to-let investment opportunity, this property ticks all the boxes. The enclosed elevated rear garden offers potential outdoor entertainment area. There is on street parking to front.