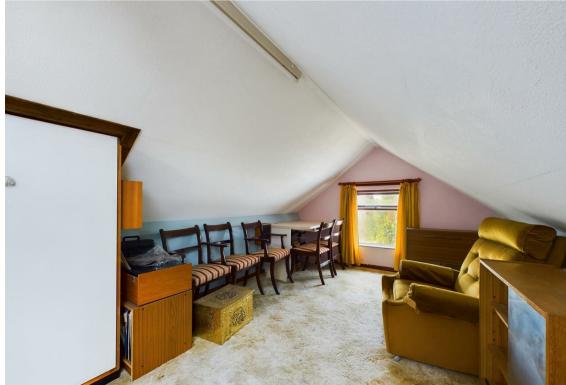

Bedrooms: Two well-proportioned ground-floor bedrooms, offering comfortable living spaces.

Shower Room: Conveniently located ground-floor shower room.

First Floor Storage and Shower Room: The first floor, accessible via the inner hallway, is currently used for storage and includes a fully functional shower room, presenting potential for conversion into additional living space or bedrooms (subject to relevant planning consents).