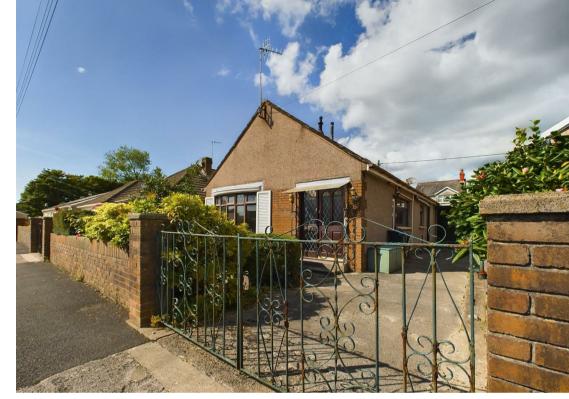

#### **External Features:**

Front Garden and Driveway: A mature front garden and gated driveway provide off road parking and access to the garage, which has been extended in height to accommodate larger vehicles such as a motorhome or caravan and benefits from mains connected electricity supply.