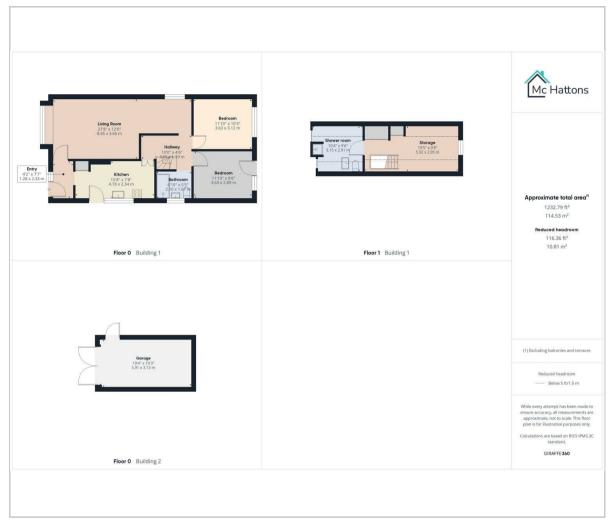

## Floor Plan Area Map

### **Property Features:**

Entrance Hall: Welcoming entrance hall providing access to the main reception room, kitchen, two bedrooms, and a ground-floor shower room. Ground Floor Reception Room: Spacious and light-filled living area, ideal for relaxation and entertaining.

Bedrooms: Two well-proportioned ground-floor bedrooms, offering comfortable living spaces.

Shower Room: Conveniently located ground-floor shower room.

First Floor Storage and Shower Room: The first floor, accessible via the inner hallway, is currently used for storage and includes a fully functional shower room, presenting potential for conversion into additional living space or bedrooms (subject to relevant planning consents).

#### **External Features:**

Front Garden and Driveway: A mature front garden and gated driveway provide off road parking and access to the garage, which has been extended in height to accommodate larger vehicles such as a motorhome or caravan and benefits from mains connected electricity supply.