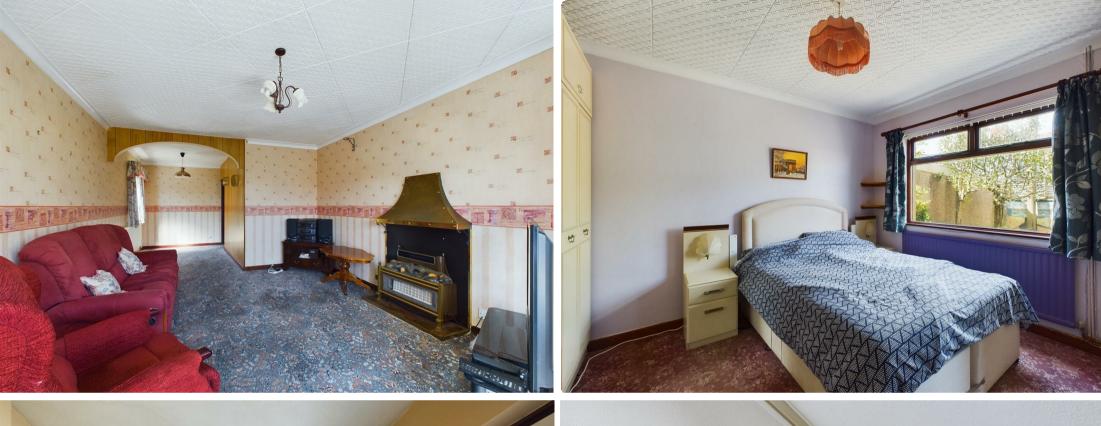

### **Property Features:**

Entrance Hall: Welcoming entrance hall providing access to the main reception room, kitchen, two bedrooms, and a ground-floor shower room. Ground Floor Reception Room: Spacious and light-filled living area, ideal for relaxation and entertaining.

Bedrooms: Two well-proportioned ground-floor bedrooms, offering comfortable living spaces.

Shower Room: Conveniently located ground-floor shower room.

First Floor Storage and Shower Room: The first floor, accessible via the inner hallway, is currently used for storage and includes a fully functional shower room, presenting potential for conversion into additional living space or bedrooms (subject to relevant planning consents).