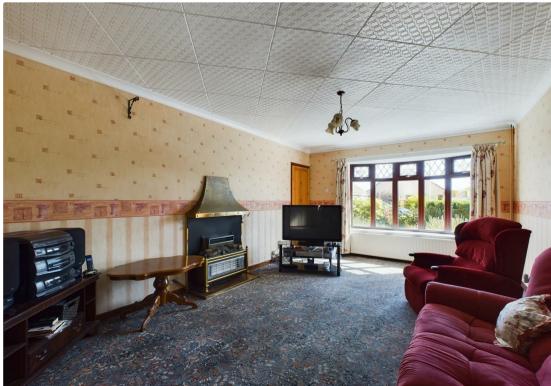

### **Property Features:**

Entrance Hall: Welcoming entrance hall providing access to the main reception room, kitchen, two bedrooms, and a ground-floor shower room. Ground Floor Reception Room: Spacious and light-filled living area, ideal for relaxation and entertaining.