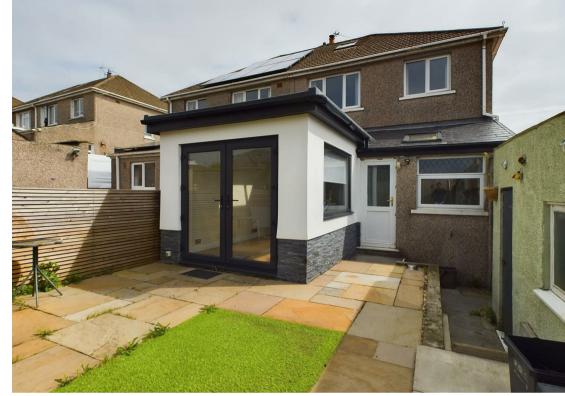

#### **Property Features:**

Entrance Hall: Welcoming entrance hall with stairs leading to the first floor and useful under-stair storage for practical organization.

Reception Rooms: Two spacious reception rooms, offering ample space for family gatherings and relaxation.

Kitchen and Utility Area: A well-appointed kitchen and separate utility area provide functionality and convenience for everyday living.

First Floor Accommodation: Three well-proportioned bedrooms and a family bathroom, ensuring comfortable living spaces for the entire family.