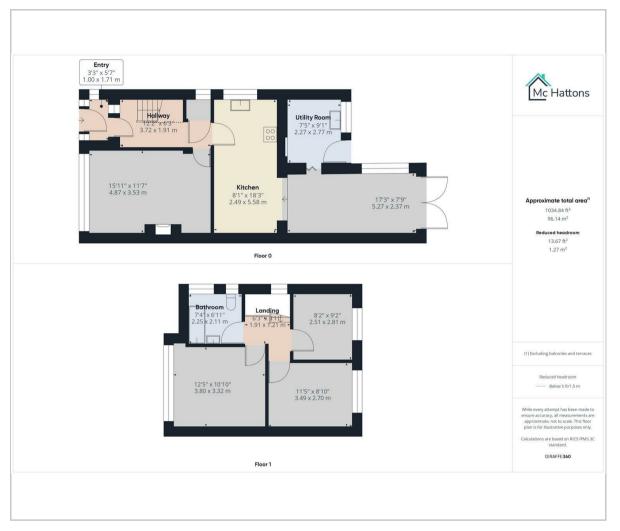

ies: Close to the Princess of Wales Hospital and local community amenities, including corner shops and a Primary/Junior school.

Commuter Friendly: Easy access to the M4 Motorway at Junction 36, facilitating travel to Cardiff, Swansea, and other destinations.

Leisure and Shopping: Adjacent to the motorway junction, residents can enjoy a Sainsbury's supermarket, an Odeon multi-screen cinema complex, and the McArthur Glen Discount Designer Outlet for shopping and entertainment.

This property represents an excellent opportunity for families seeking a spacious home in a convenient location. With its thoughtful layout and proximity to essential amenities, this home is well-suited for modern family living. Don't miss the chance to view this attractive property.













## Floor Plan Are



## Viewing

Please contact our McHattons- Bridgend Office on 01656659262 if you wish to arrange a viewing appointment for this property or require further information.

## Area Map



# **Energy Efficiency Graph**



These particulars, whilst believed to be accurate are set out as a general outline only for guidance and do not constitute any part of an offer or contract. Intending purchasers should not rely on them as statements of representation of fact, but must satisfy themselves by inspection or otherwise as to their accuracy. No person in this firms employment has the authority to make or give any representation or warranty in respect of the property.

#### 7 Dunraven Place, Bridgend, CF31 IJF

Tel: 01656659262 Email: bridgend@mchattons.co.uk www.mchattons.co.uk