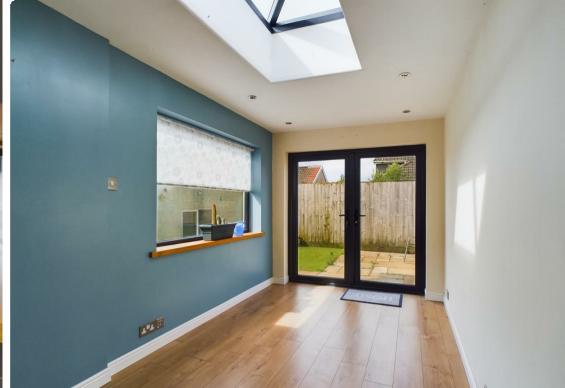

#### **Property Features:**

Entrance Hall: Welcoming entrance hall with stairs leading to the first floor and useful under-stair storage for practical organization.

Reception Rooms: Two spacious reception rooms, offering ample space for family gatherings and relaxation.

Kitchen and Utility Area: A well-appointed kitchen and separate utility area provide functionality and convenience for everyday living.

First Floor Accommodation: Three well-proportioned bedrooms and a family bathroom, ensuring comfortable living spaces for the entire family.