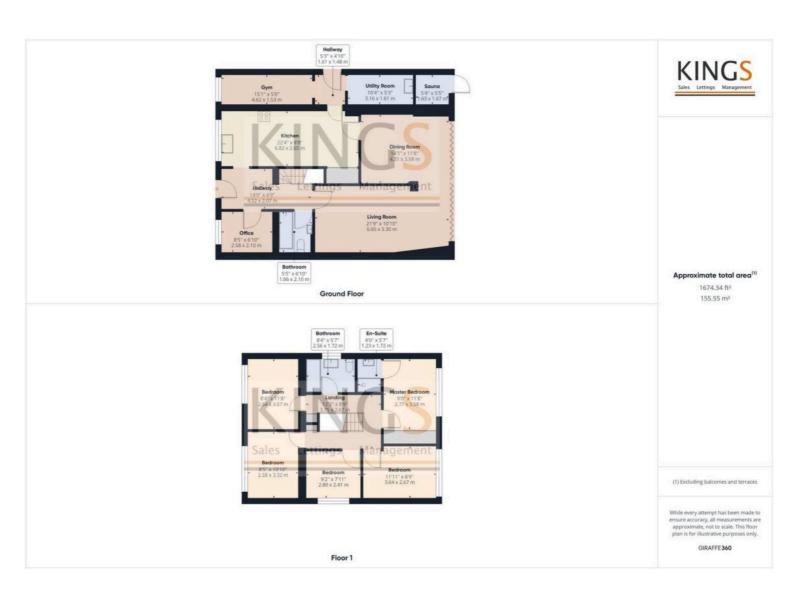

Situated in the sought after village of Colney Heath near to many local amenities, schools, shops and well connected transport links is this well presented five bedroom detached residence. The ground floor comprises an inviting entrance hall, spacious U-shape reception room with living and dining areas and full width bi-folding doors making an excellent entertaining space, modern kitchen with breakfast bar and Range cooker, home office, three-piece bathroom suite, utility room and another versatile room currently used as a home gym but could also be used as an additional home office or playroom. The first floor features a master bedroom with fitted wardrobes and en-suite shower room, three further double bedrooms, a fifth smaller double/large single bedroom and a family bathroom. This freehold property further benefits from a well maintained rear garden with lawn and decked areas, sauna, driveway to the front, recently installed boiler and it is also worth noting the ground floor rear extension could support the build of a second storey.