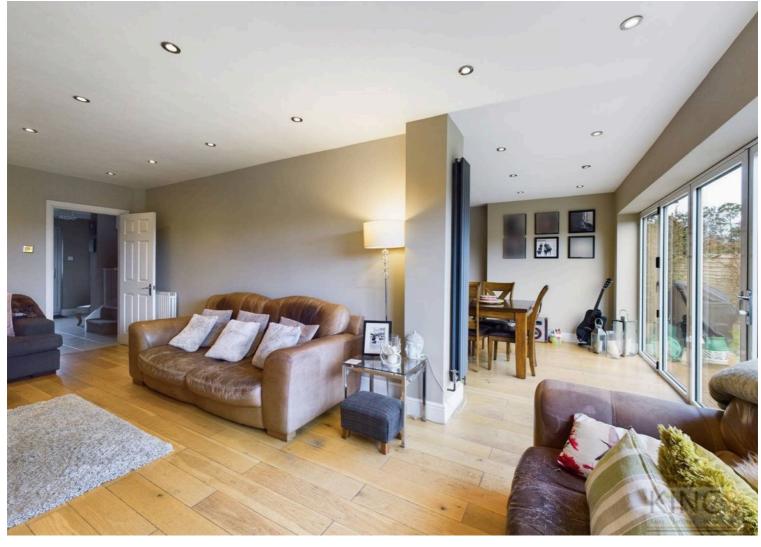

Situated in the sought after village of Colney Heath near to many local amenities, schools, shops and well connected transport links is this well presented five bedroom detached residence. The ground floor comprises an inviting entrance hall, spacious U-shape reception room with living and dining areas and full width bi-folding doors making an excellent entertaining space, modern kitchen with breakfast bar and Range cooker, home office, three-piece bathroom suite, utility room and another versatile room currently used as a home gym but could also be used as an additional home office or playroom. The first floor features a master bedroom with fitted wardrobes and en-suite shower room, three further double bedrooms, a fifth smaller double/large single bedroom and a family bathroom. This freehold property further benefits from a well maintained rear garden with lawn and decked areas, sauna, driveway to the front, recently installed boiler and it is also worth noting the ground floor rear extension could support the build of a second storey.