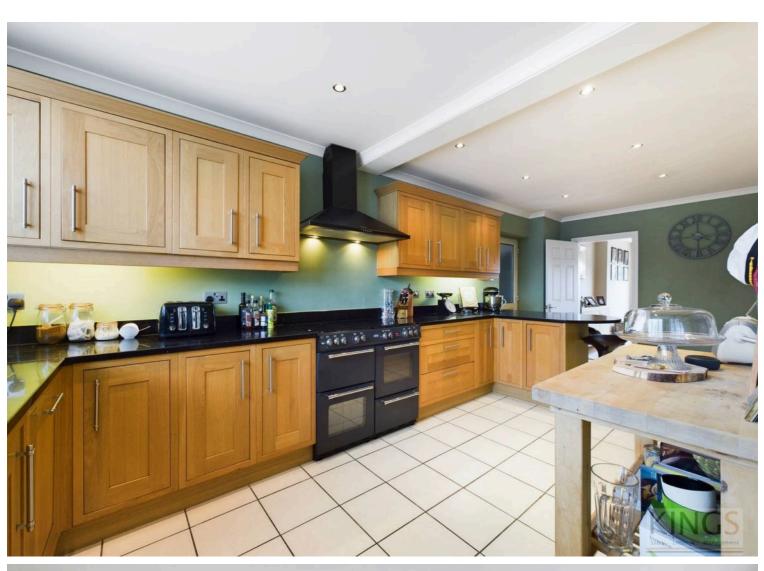

Situated in the sought after village of Colney Heath near to many local amenities, schools, shops and well connected transport links is this well presented five bedroom detached residence. The ground floor comprises an inviting entrance hall, spacious U-shape reception room with living and dining areas and full width bi-folding doors making an excellent entertaining space, modern kitchen with breakfast bar and Range cooker, home office, three-piece bathroom suite, utility room and another versatile room currently used as a home gym but could also be used as an additional home office or playroom. The first floor features a master bedroom with fitted wardrobes and en-suite shower room, three further double bedrooms, a fifth smaller double/large single bedroom and a family bathroom. This freehold property further benefits from a well maintained rear garden with lawn and decked areas, sauna, driveway to the front, recently installed boiler and it is also worth noting the ground floor rear extension could support the build of a second storey.