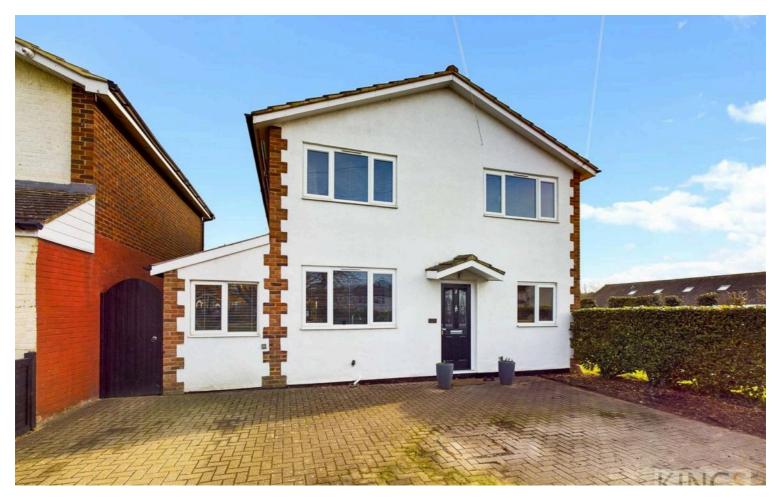

## Roestock Lane, Colney Heath - AL4 OPR

GUIDE RICE £700,000 - £725,000 Freehold

DETACHED HOUSE • FIVE BEDROOMS • THREE BATHROOMS • LIVING ROOM WITH BI-FOLD DOORS • KITCHEN WITH UTILITY ROOM • STUDY & GYM • SAUNA • FURTHER POTENTIAL TO EXTEND • FREEHOLD • EPC RATING - D

Situated in the sought after village of Colney Heath near to many local amenities, schools, shops and well connected transport links is this well presented five bedroom detached residence. The ground floor comprises an inviting entrance hall, spacious U-shape reception room with living and dining areas and full width bi-folding doors making an excellent entertaining space, modern kitchen with breakfast bar and Range cooker, home office, three-piece bathroom suite, utility room and another versatile room currently used as a home gym but could also be used as an additional home office or playroom. The first floor features a master bedroom with fitted wardrobes and en-suite shower room, three further double bedrooms, a fifth smaller double/large single bedroom and a family bathroom. This freehold property further benefits from a well maintained rear garden with lawn and decked areas, sauna, driveway to the front, recently installed boiler and it is also worth noting the ground floor rear extension could support the build of a second storey.