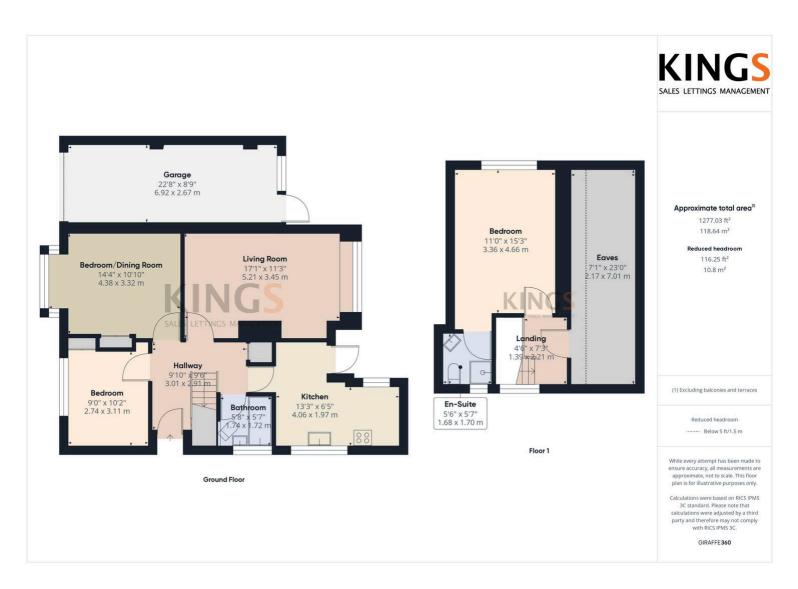

Situated in a quiet and peaceful cul-de-sac of only six properties is this well presented two/three bedroom detached chalet bungalow. The property comprises an inviting entrance hall with block Parquet flooring, spacious living room, separate kitchen with stable door leading to garden, large double bedroom which is currently used as a dining room, another double bedroom with fitted wardrobes and a family bathroom. The first floor features a large double bedroom with fitted wardrobes, en-suite shower room and eaves storage. This freehold property further benefits from a garage, driveway for multiple cars, West facing side patio, secluded South-East facing rear garden and this home could be extended subject to the necessary permissions and consents.