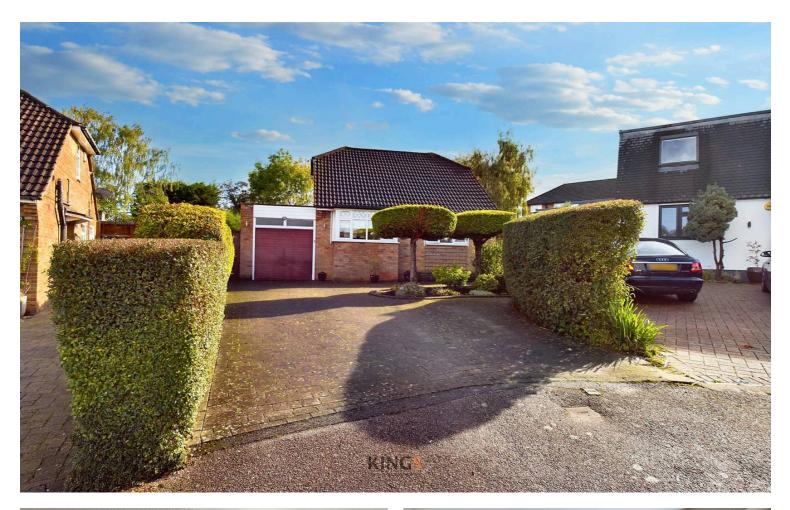

## Winston Way, Potters Bar - EN6 2NE

GUIDE PRICE £625,000 - £650,000 Freehold

DETACHED CHALET BUNGALOW • TWO/THREE BEDROOMS • SPACIOUS LIVING ROOM • DINING ROOM/BEDROOM THREE • GARAGE & DRIVEWAY • SOUTH EAST FACING REAR GARDEN • POTENTIAL TO EXTEND (STPP) • FREEHOLD • EPC RATING - E

Situated in a quiet and peaceful cul-de-sac of only six properties is this well presented two/three bedroom detached chalet bungalow. The property comprises an inviting entrance hall with block Parquet flooring, spacious living room, separate kitchen with stable door leading to garden, large double bedroom which is currently used as a dining room, another double bedroom with fitted wardrobes and a family bathroom. The first floor features a large double bedroom with fitted wardrobes, en-suite shower room and eaves storage. This freehold property further benefits from a garage, driveway for multiple cars, West facing side patio, secluded South-East facing rear garden and this home could be extended subject to the necessary permissions and consents.