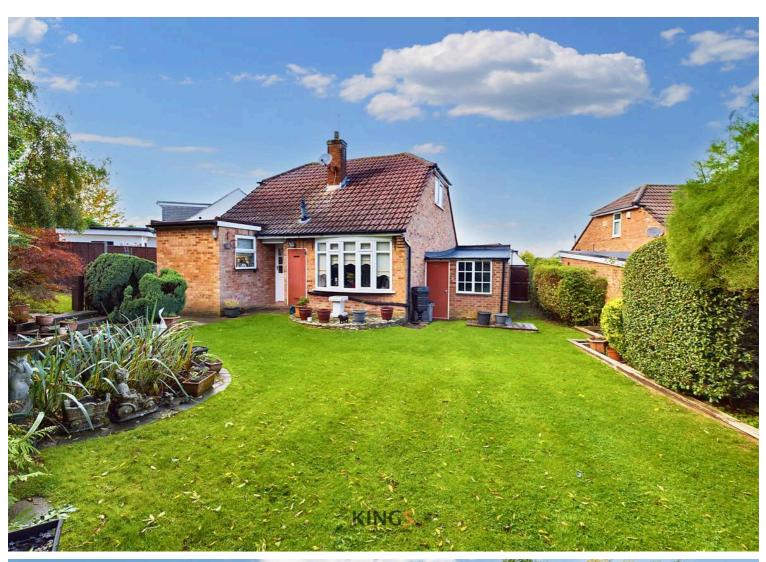

Situated in a quiet and peaceful cul-de-sac of only six properties is this well presented two/three bedroom detached chalet bungalow. The property comprises an inviting entrance hall with block Parquet flooring, spacious living room, separate kitchen with stable door leading to garden, large double bedroom which is currently used as a dining room, another double bedroom with fitted wardrobes and a family bathroom. The first floor features a large double bedroom with fitted wardrobes, en-suite shower room and eaves storage. This freehold property further benefits from a garage, driveway for multiple cars, West facing side patio, secluded South-East facing rear garden and this home could be extended subject to the necessary permissions and consents.