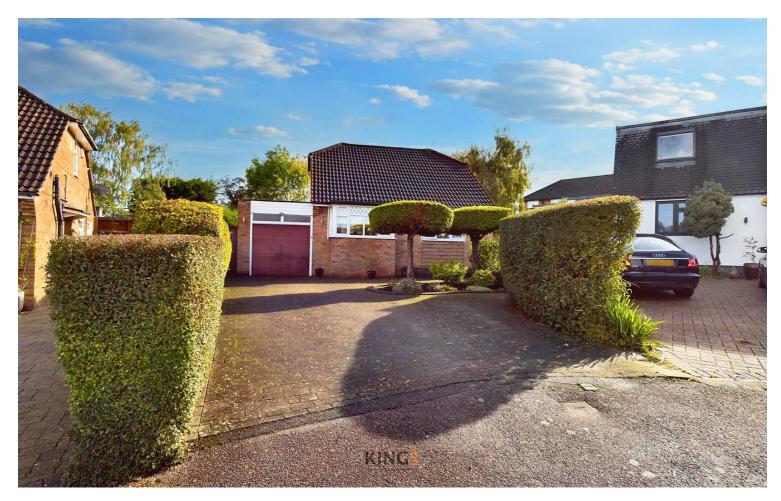

## Winston Way, Potters Bar - EN6 2NE

£650,000 Freehold

DETACHED CHALET BUNGALOW • TWO/THREE BEDROOMS • SPACIOUS LIVING ROOM • DINING ROOM/BEDROOM THREE • TWO BATHROOMS • GARAGE & DRIVEWAY • SOUTH EAST FACING REAR GARDEN • POTENTIAL TO EXTEND (STPP) • FREEHOLD • EPC RATING - E

Situated in a quiet and peaceful cul-de-sac of only six properties is this well presented two/three bedroom detached chalet bungalow. The property comprises an inviting entrance hall with block Parquet flooring, spacious living room, separate kitchen with stable door leading to garden, large double bedroom which is currently used as a dining room, another double bedroom with fitted wardrobes and a family bathroom. The first floor features a large double bedroom with fitted wardrobes, en-suite shower room and eaves storage. This freehold property further benefits from a garage, driveway for multiple cars, West facing side patio, secluded South-East facing rear garden and this home could be extended subject to the necessary permissions and consents.