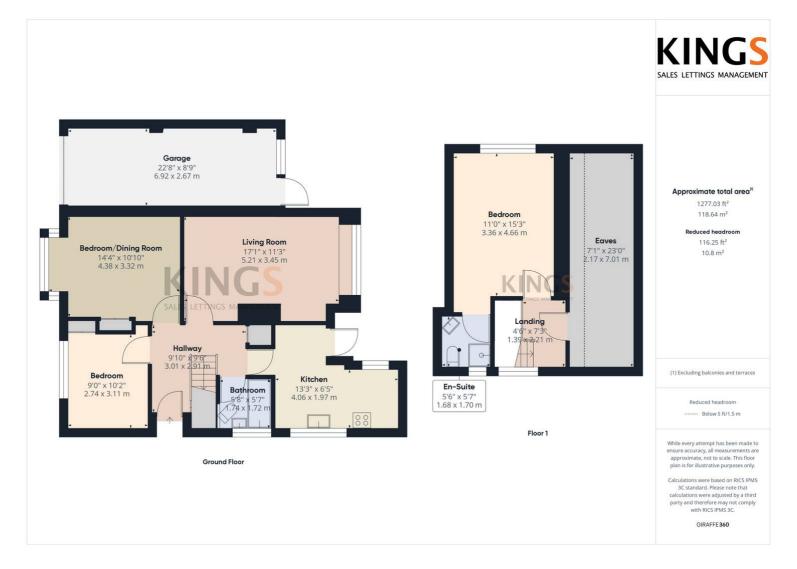

## Winston Way, Potters Bar - EN6 2NE

£650,000 Freehold

DETACHED CHALET BUNGALOW • TWO/THREE BEDROOMS • SPACIOUS LIVING ROOM • DINING ROOM/BEDROOM THREE • TWO BATHROOMS • GARAGE & DRIVEWAY • SOUTH EAST FACING REAR GARDEN • POTENTIAL TO EXTEND (STPP) • FREEHOLD • EPC RATING - E

Situated in a quiet and peaceful cul-de-sac of only six properties is this well presented two/three bedroom detached chalet bungalow. The property comprises an inviting entrance hall with block Parquet flooring, spacious living room, separate kitchen with stable door leading to garden, large double bedroom which is currently used as a dining room, another double bedroom with fitted wardrobes and a family bathroom. The first floor features a large double bedroom with fitted wardrobes, en-suite shower room and eaves storage. This freehold property further benefits from a garage, driveway for multiple cars, West facing side patio, secluded South-East facing rear garden and this home could be extended subject to the necessary permissions and consents.