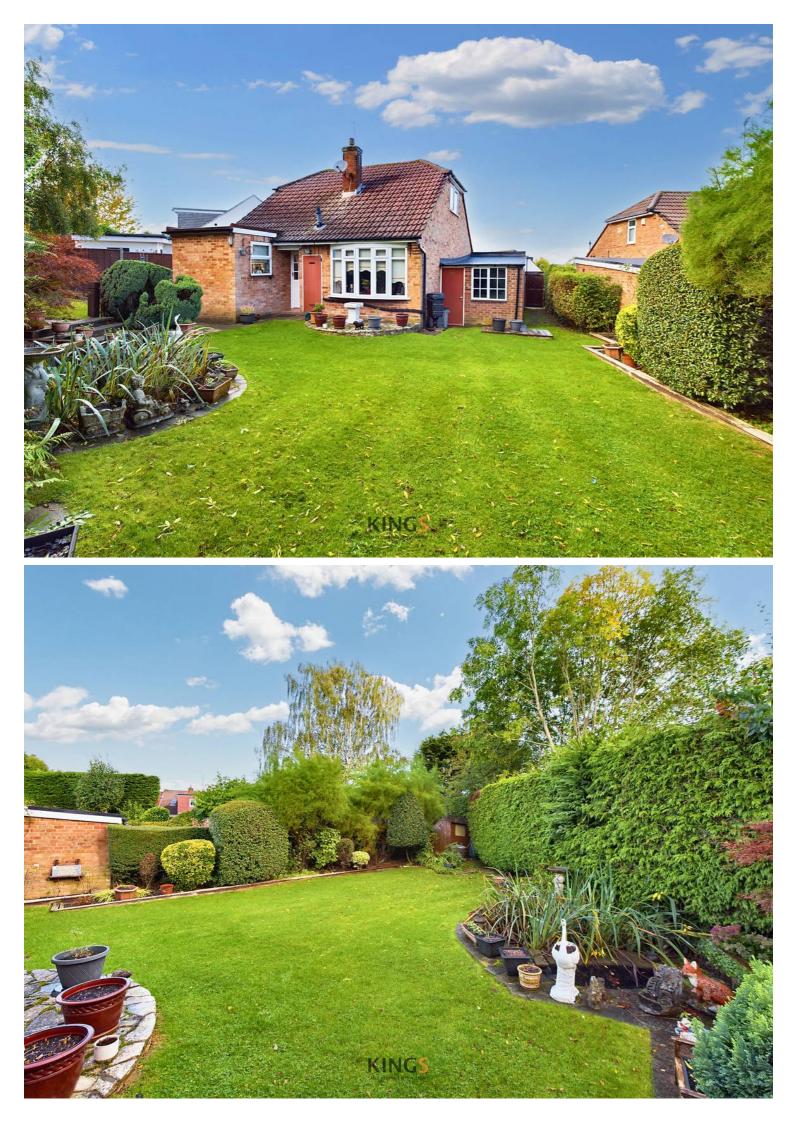

Situated in a quiet and peaceful cul-de-sac of only six properties is this well presented two/three bedroom detached chalet bungalow. The property comprises an inviting entrance hall with block Parquet flooring, spacious living room, separate kitchen with stable door leading to garden, large double bedroom which is currently used as a dining room, another double bedroom with fitted wardrobes and a family bathroom. The first floor features a large double bedroom with fitted wardrobes, en-suite shower room and eaves storage. This freehold property further benefits from a garage, driveway for multiple cars, West facing side patio, secluded South-East facing rear garden and this home could be extended subject to the necessary permissions and consents.