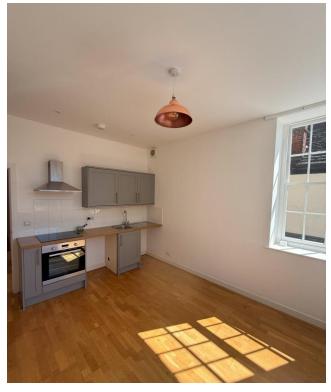

# Kitchen/Lounge

Wood effect flooring, neutral walls and tiled splash backs to kitchen area, fitted base and wall units with integrated hob and oven. Space and plumbing for washing machine and space for fridge.