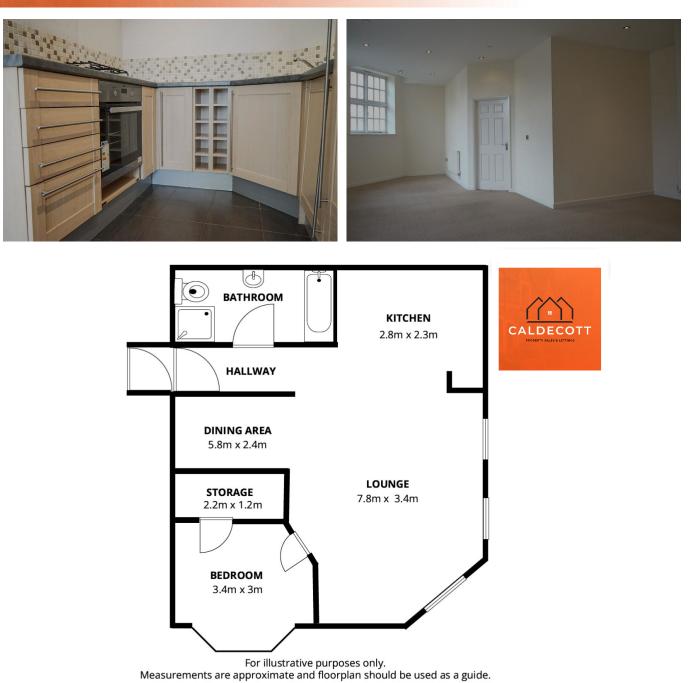

Offers entrance hall, bathroom with separate bath and shower, open plan living and dining space along with a good sized kitchen. One double bedroom with storage cupboard. Allocated car parking space and bin store. Ideal First Time Buy or Buy to Let investment.